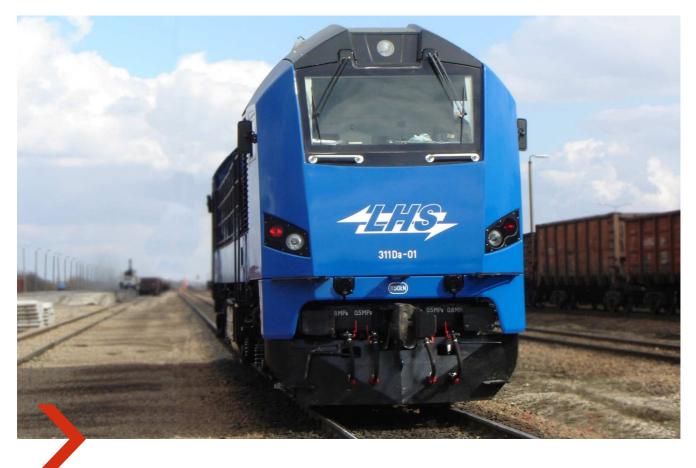

## CURRENT PROJECTS

Metro for Sofia/Bulgaria – SIMETRO - SIEMENS and NEWAG consortium

27 EMU's for Zachodniopomorskie Voivodship

First fully compliant with TSI 2-car DMU for Podkarpackie Voivodship

First 6-axle electric locomotive fully compliant with TSI regulations