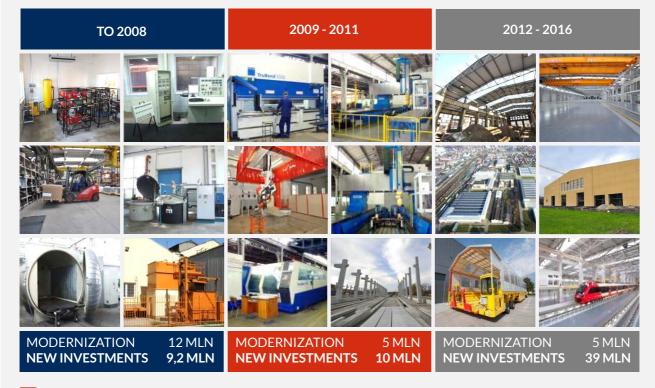

### **PRESENTATION KEY POINTS**

- 1. HISTORY
- 2. NEWAG TODAY
- 3. INFRASTRUCTURE
- 4. PRODUCTS
- 5. CURRENT PROJECTS
- 6. CERTIFICATES





# HISTORY



# 1876

Establishment of Imperial-Royal Railway Workshop in Nowy Sącz















| Production workers | 1173 |
|--------------------|------|
| Engineers          | 301  |
| Quality department | 36   |
| Administration     | 298  |
| TOTAL              | 1808 |













## INFRASTRUCTURE



### **OVER 80 MLN Euro**



Investments

















































### NEWAG products

ELECTRIC & DIESEL MULTIPLE UNITS

ELECTRIC & DIESEL LOCOMOTIVES

TRAMS







Impuls II











Impuls II





Impuls II





Vulcano











Vulcano





Vulcano













## ELECTRIC MULTIPLE UNITS



IMPULS 36WEa fully TSI 2014 compliant vehicle with ETCS 2 on board



#### IMPULS 36WE/36WEa

#### IMPULS 31WE/31WEa

#### **IMPULS 45WE**

#### **IMPULS 35WE**



#### IMPULS EMU platform





NEWAG passenger vehicles in Poland































11 Impuls 45WE for Koleje Dolnośląskie













































## DIESEL MULTIPLE UNITS













### ELECTRIC LOCOMOTIVES

















Griffin E4DP for Lotos Kolej - TSI compliant