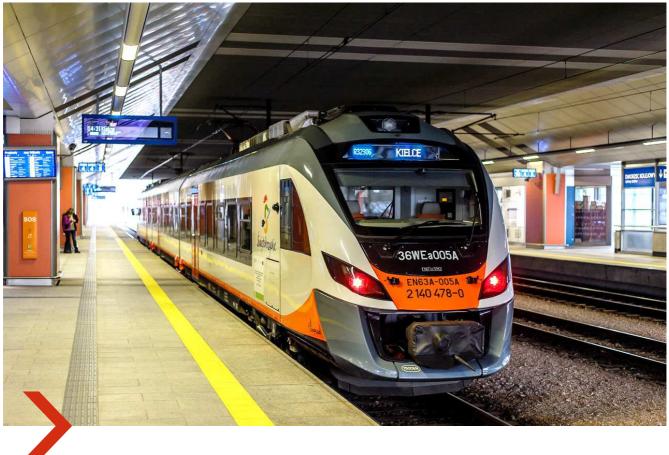

## ELECTRIC MULTIPLE UNITS

IMPULS 36WEa fully TSI 2014 compliant vehicle with ETCS 2 on board

#### IMPULS 36WE/36WEa