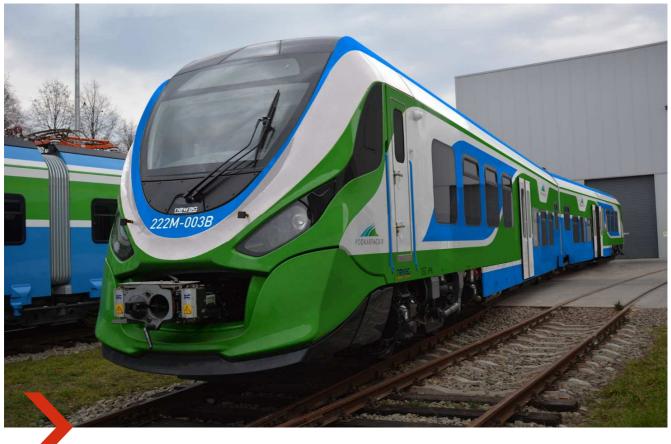

## CURRENT PROJECTS

Metro for Sofia/Bulgaria – SIMETRO - SIEMENS and NEWAG consortium

27 EMU's for Zachodniopomorskie Voivodship

First fully compliant with TSI 2-car DMU for Podkarpackie Voivodship

First 6-axle electric locomotive fully compliant with TSI regulations