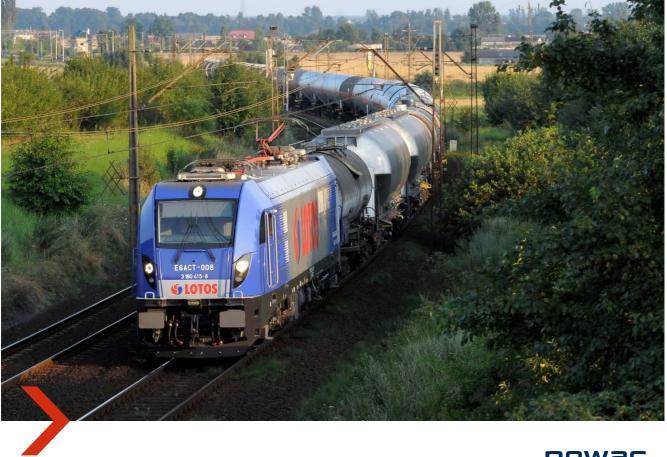

### ELECTRIC LOCOMOTIVES

Griffin E4DP for Lotos Kolej - TSI compliant

Griffin E4MSU