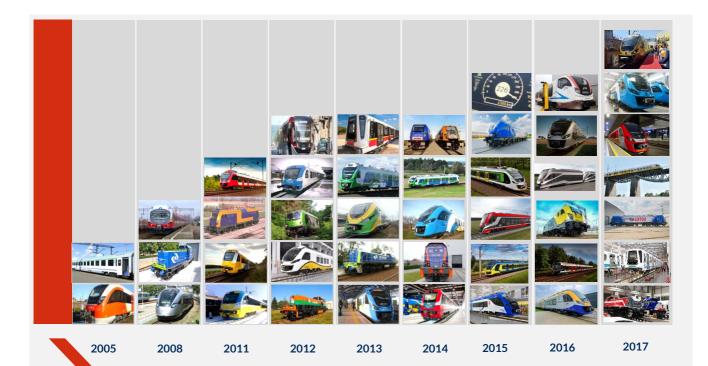

# HISTORY

# 1876

Establishment of Imperial-Royal Railway Workshop in Nowy Sącz

| Production workers | 1173 |
|--------------------|------|
| Engineers          | 301  |
| Quality department | 36   |
| Administration     | 298  |
| TOTAL              | 1808 |