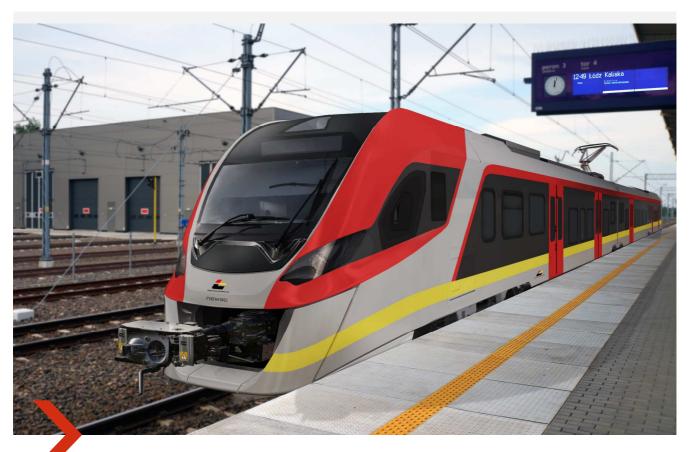

## CURRENT PROJECTS

Metro for Sofia/Bulgaria – SIMETRO - SIEMENS and NEWAG consortium

27 EMU's for Zachodniopomorskie Voivodship

First fully compliant with TSI 2-car DMU for Podkarpackie Voivodship

First 6-axle electric locomotive fully compliant with TSI regulations