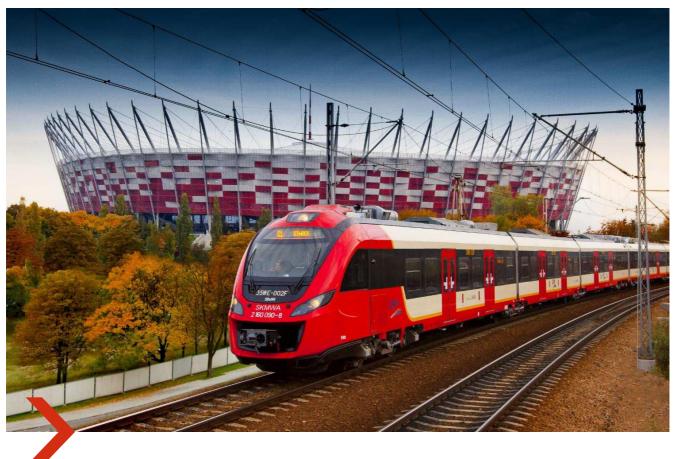

## ELECTRIC MULTIPLE UNITS

IMPULS 36WEa fully TSI 2014 compliant vehicle with ETCS 2 on board

#### IMPULS 36WE/36WEa