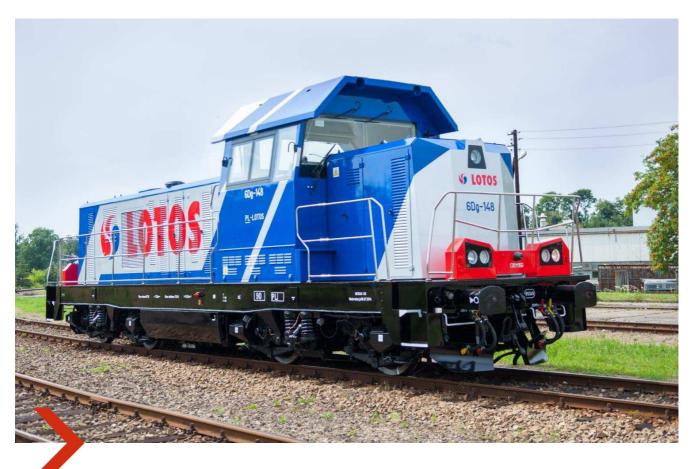

### ELECTRIC LOCOMOTIVES

Griffin E4DP for Lotos Kolej - TSI compliant

Griffin E4MSU