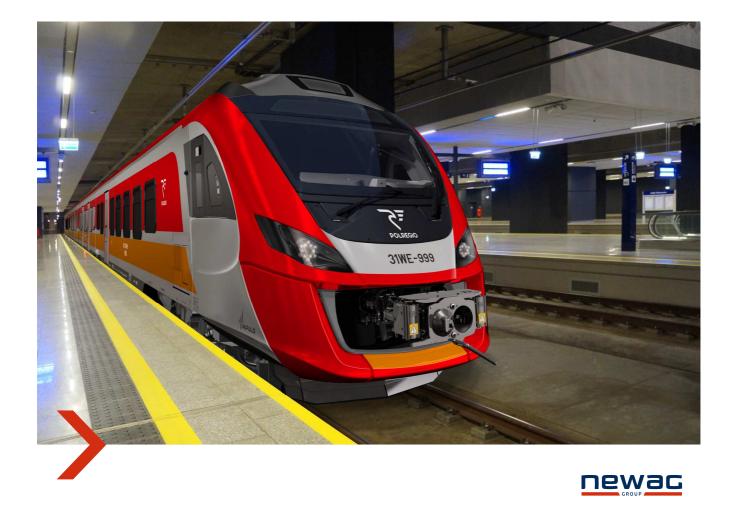

op in Nowy Sącz















| Production workers | 1173 |
|--------------------|------|
| Engineers          | 301  |
| Quality department | 36   |
| Administration     | 298  |
| TOTAL              | 1808 |













## INFRASTRUCTURE



### **OVER 80 MLN Euro**



Investments

















































### NEWAG products

ELECTRIC & DIESEL MULTIPLE UNITS

ELECTRIC & DIESEL LOCOMOTIVES

TRAMS







Impuls II











Impuls II





Impuls II





Vulcano











Vulcano





Vulcano













## ELECTRIC MULTIPLE UNITS



IMPULS 36WEa fully TSI 2014 compliant vehicle with ETCS 2 on board



#### IMPULS 36WE/36WEa

#### IMPULS 31WE/31WEa

#### **IMPULS 45WE**

#### **IMPULS 35WE**



#### IMPULS EMU platform





NEWAG passenger vehicles in Poland































11 Impuls 45WE for Koleje Dolnośląskie













































## DIESEL MULTIPLE UNITS













### ELECTRIC LOCOMOTIVES

















Griffin E4DP for Lotos Kolej - TSI compliant









Griffin E4MSU



# **TRAM** NEVELO





### NEWAG S.A. modernizes and repairs

DIESEL LOCOMOTIVES

ELECTRIC LOCOMOTIVES

PASSENGER COACHES

ELECTRIC MULTIPLE UNITS



































## CURRENT PROJECTS



Metro for Sofia/Bulgaria – SIMETRO - SIEMENS and NEWAG consortium





27 EMU's for Zachodniopomorskie Voivodship











First fully compliant with TSI 2-car DMU for Podkarpackie Voivodship





First 6-axle electric locomotive fully compliant with TSI regulations





Diesel-Electric PrimeMover for IMPULS – R&D Project (NCBiR)