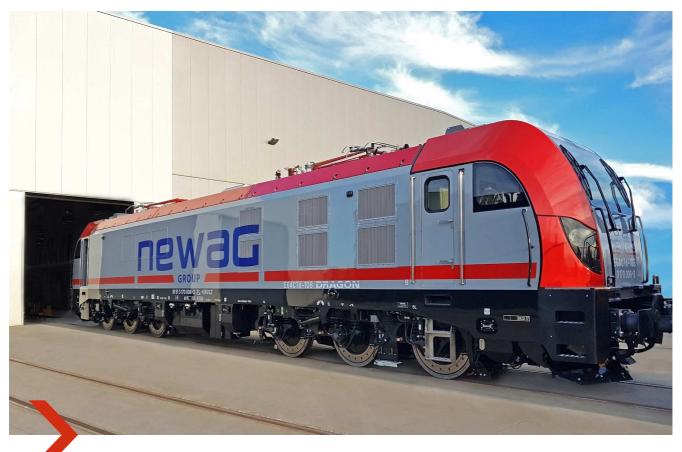

### ELECTRIC LOCOMOTIVES

Griffin E4DP for Lotos Kolej - TSI compliant

Griffin E4MSU