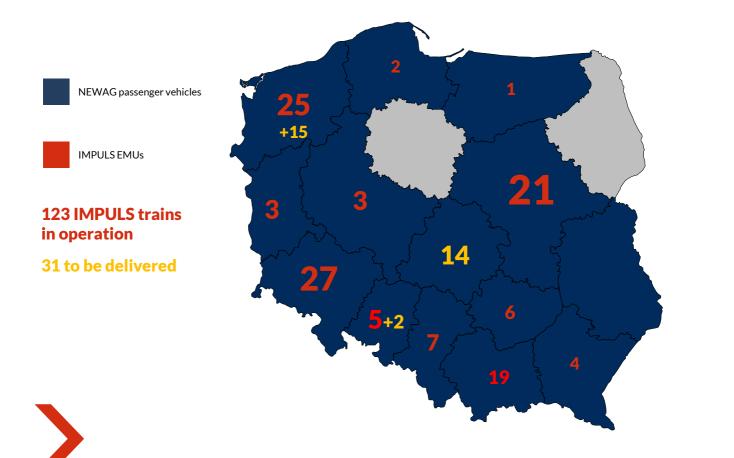

#### IMPULS EMU platform

NEWAG passenger vehicles in Poland

11 Impuls 45WE for Koleje Dolnośląskie