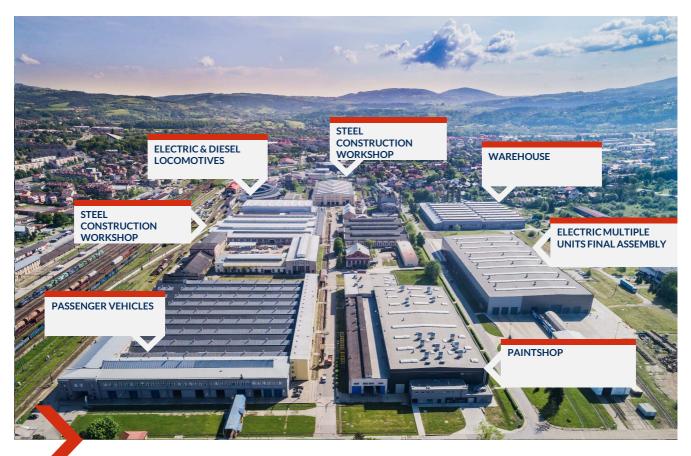

### **PRESENTATION KEY POINTS**

- 1. HISTORY
- 2. NEWAG TODAY
- 3. INFRASTRUCTURE
- 4. PRODUCTS
- 5. CURRENT PROJECTS
- 6. CERTIFICATES





# HISTORY



# 1876

Establishment of Imperial-Royal Railway Workshop in Nowy Sącz















| Production workers | 1173 |
|--------------------|------|
| Engineers          | 301  |
| Quality department | 36   |
| Administration     | 298  |
| TOTAL              | 1808 |













## INFRASTRUCTURE



### **OVER 80 MLN Euro**



Investments

















































### NEWAG products

ELECTRIC & DIESEL MULTIPLE UNITS

ELECTRIC & DIESEL LOCOMOTIVES

TRAMS







Impuls II











Impuls II





Impuls II





Vulcano











Vulcano





Vulcano













## ELECTRIC MULTIPLE UNITS



IMPULS 36WEa fully TSI 2014 compliant vehicle with ETCS 2 on board



#### IMPULS 36WE/36WEa

#### IMPULS 31WE/31WEa

#### **IMPULS 45WE**

#### **IMPULS 35WE**



#### IMPULS EMU platform





NEWAG passenger vehicles in Poland