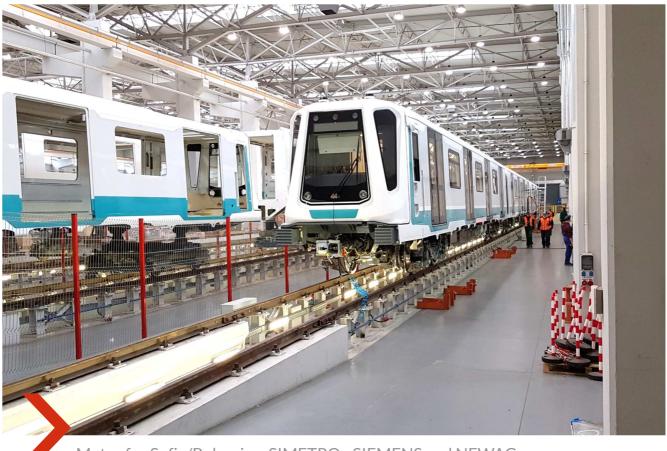

## CURRENT PROJECTS

Metro for Sofia/Bulgaria – SIMETRO - SIEMENS and NEWAG consortium

27 EMU's for Zachodniopomorskie Voivodship

First fully compliant with TSI 2-car DMU for Podkarpackie Voivodship

First 6-axle electric locomotive fully compliant with TSI regulations

# PARTNERS & CERTIFICATES

SIEMENS STADLER

| odernization           | Production             | Production   |
|------------------------|------------------------|--------------|
| 37                     | of 35 subway           | of 20 8-car  |
| comotives              | trains for Metro       | EMUs for PKI |
| om the M62             | in Warsaw and          | Intercity    |
| odel to<br>e 311D type | 30 trains for<br>Sofia |              |