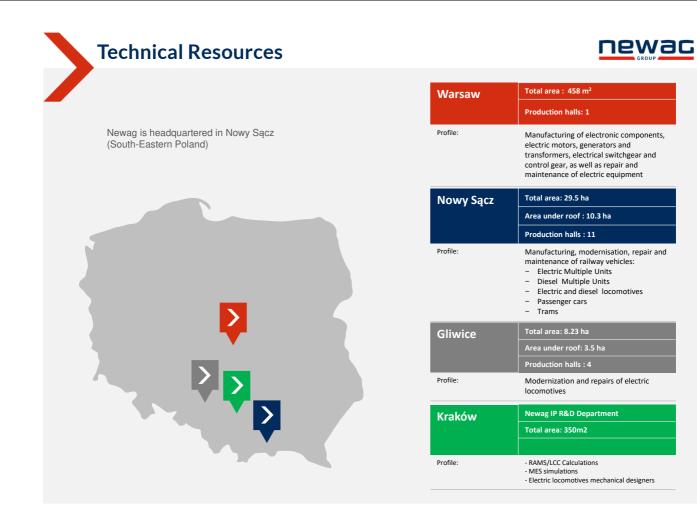

### **PRESENTATION KEY POINTS**

- 1. HISTORY
- 2. NEWAG TODAY
- 3. INFRASTRUCTURE
- 4. PRODUCTS
- 5. CURRENT PROJECTS
- 6. CERTIFICATES





# HISTORY



# 1876

Establishment of Imperial-Royal Railway Workshop in Nowy Sącz















| Production workers | 1173 |
|--------------------|------|
| Engineers          | 301  |
| Quality department | 36   |
| Administration     | 298  |
| TOTAL              | 1808 |













## INFRASTRUCTURE



### **OVER 80 MLN Euro**



Investments

















































### NEWAG products

ELECTRIC & DIESEL MULTIPLE UNITS

ELECTRIC & DIESEL LOCOMOTIVES

TRAMS







Impuls II











Impuls II





Impuls II





Vulcano











Vulcano





Vulcano













## ELECTRIC MULTIPLE UNITS



IMPULS 36WEa fully TSI 2014 compliant vehicle with ETCS 2 on board



#### IMPULS 36WE/36WEa

#### IMPULS 31WE/31WEa

#### **IMPULS 45WE**

#### **IMPULS 35WE**



#### IMPULS EMU platform





NEWAG passenger vehicles in Poland