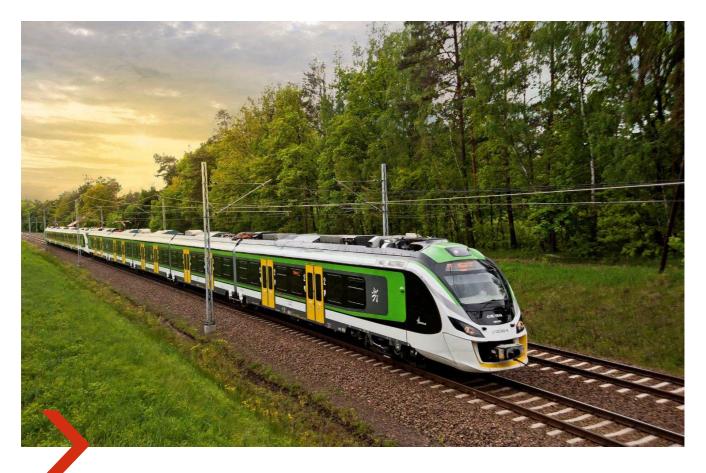

Sącz















| Production workers | 1173 |
|--------------------|------|
| Engineers          | 301  |
| Quality department | 36   |
| Administration     | 298  |
| TOTAL              | 1808 |













## INFRASTRUCTURE



### **OVER 80 MLN Euro**



Investments

















































### NEWAG products

ELECTRIC & DIESEL MULTIPLE UNITS

ELECTRIC & DIESEL LOCOMOTIVES

TRAMS







Impuls II











Impuls II





Impuls II





Vulcano











Vulcano





Vulcano













## ELECTRIC MULTIPLE UNITS



IMPULS 36WEa fully TSI 2014 compliant vehicle with ETCS 2 on board



#### IMPULS 36WE/36WEa

#### IMPULS 31WE/31WEa

#### **IMPULS 45WE**

#### **IMPULS 35WE**



#### IMPULS EMU platform





NEWAG passenger vehicles in Poland































11 Impuls 45WE for Koleje Dolnośląskie













































## DIESEL MULTIPLE UNITS













### ELECTRIC LOCOMOTIVES

















Griffin E4DP for Lotos Kolej - TSI compliant









Griffin E4MSU



# **TRAM** NEVELO





### NEWAG S.A. modernizes and repairs

DIESEL LOCOMOTIVES

ELECTRIC LOCOMOTIVES

PASSENGER COACHES

ELECTRIC MULTIPLE UNITS



































## CURRENT PROJECTS



Metro for Sofia/Bulgaria – SIMETRO - SIEMENS and NEWAG consortium





27 EMU's for Zachodniopomorskie Voivodship











First fully compliant with TSI 2-car DMU for Podkarpackie Voivodship





First 6-axle electric locomotive fully compliant with TSI regulations





Diesel-Electric PrimeMover for IMPULS – R&D Project (NCBiR)



# PARTN