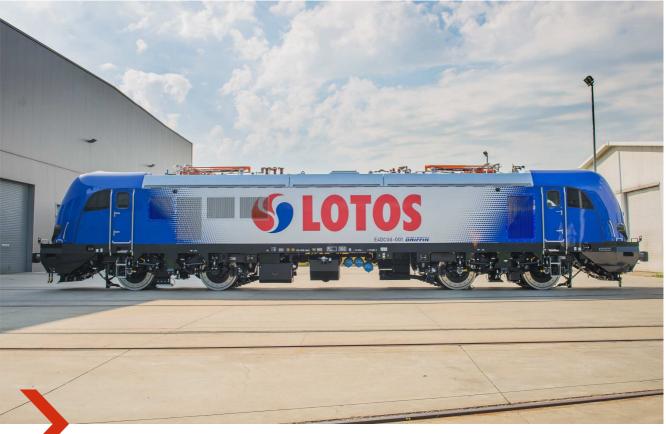

### ELECTRIC LOCOMOTIVES

Griffin E4DP for Lotos Kolej - TSI compliant

Griffin E4MSU