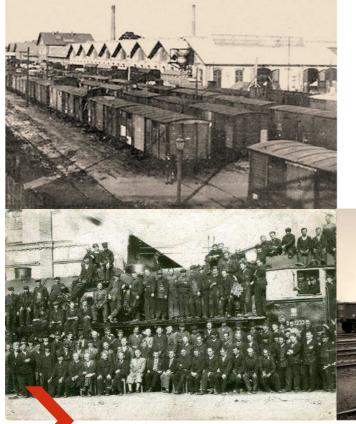

# 1876

Establishment of Imperial-Royal Railway Workshop in Nowy Sącz

| Production workers | 1173 |
|--------------------|------|
| Engineers          | 301  |
| Quality department | 36   |
| Administration     | 298  |
| TOTAL              | 1808 |