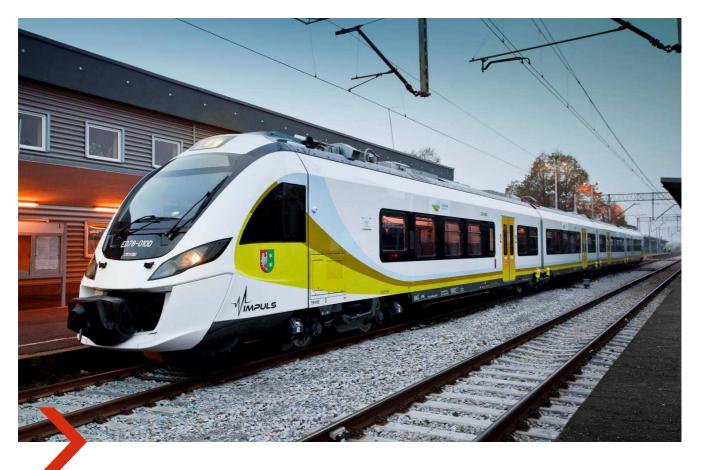

## ELECTRIC MULTIPLE UNITS

IMPULS 36WEa fully TSI 2014 compliant vehicle with ETCS 2 on board

#### IMPULS 36WE/36WEa