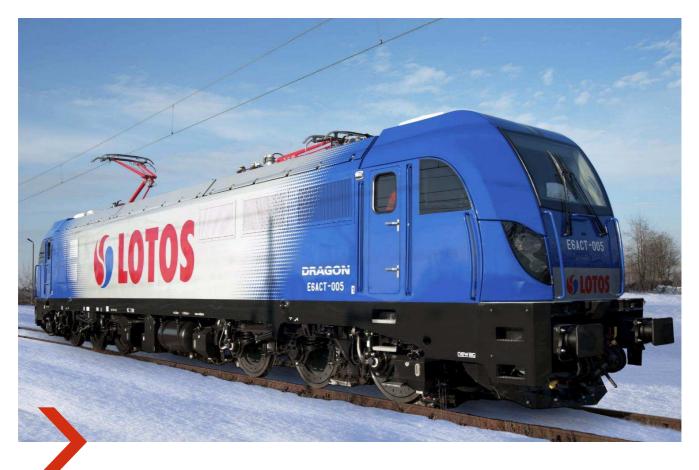

### ELECTRIC LOCOMOTIVES

Griffin E4DP for Lotos Kolej - TSI compliant

Griffin E4MSU