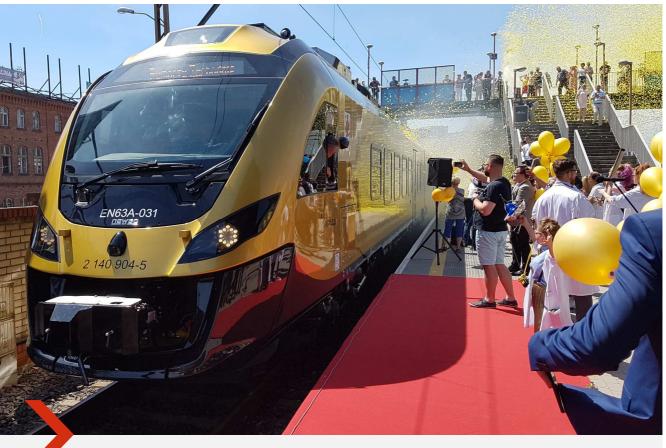

## ELECTRIC MULTIPLE UNITS

IMPULS 36WEa fully TSI 2014 compliant vehicle with ETCS 2 on board