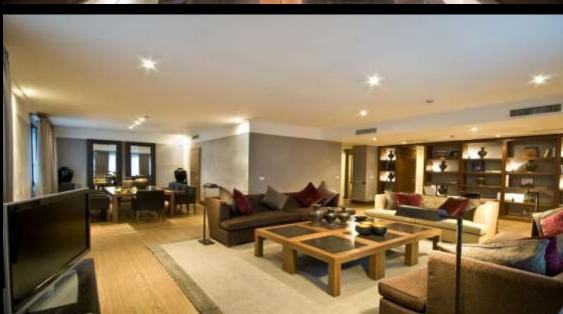

#### Quality and service

- New "Leonardo" Restaurant, Italian cuisine, Mediterranean tradition and selected wine list
- The Lobby Bar
- Outdoor garden, ideal location for aperitifs and cocktails
- Fitness Center
- Wellness center with heated swimming pool, sauna and steamed room
- Free Wi-Fi 100 MBPS
- Garage with 104 parking spaces