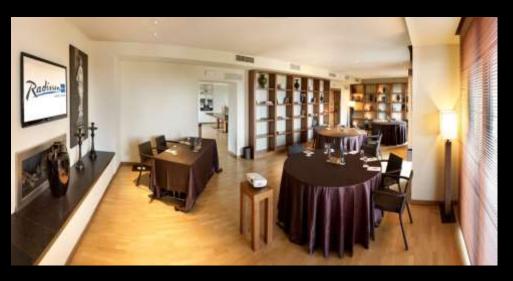

#### Meetings & Events

Ballroom (Blu Conference) 282 m<sup>2</sup>

+ 130 m<sup>2</sup> of foyer (max 250 pax)

10 Breakout Rooms from 20 to 82 m<sup>2</sup> (max 60 pax)

All Meeting Rooms are equipped with:

- Natural light;
- Free Wi-Fi 100 MBPS;
- > State of the art Audio-video equipment;
- Air condition;
- Nespresso machine, blocks and pens.

| MEETING ROOM CAPACITY          |       |                    |               |             |                    |                              |                              |                  |         |
|--------------------------------|-------|--------------------|---------------|-------------|--------------------|------------------------------|------------------------------|------------------|---------|
| Meeting Room                   | Sq mt | Sizes              | Theatre Style | Class Style | Boardroom<br>Style | Cabaret Style<br>6 pax/table | Cabaret Style<br>7 pax/table | U-Shape<br>Style | Banquet |
| GROUND FLOOR CONFERENCE CENTER |       |                    |               |             |                    |                              |                              |                  |         |
| Conference Room                | 282   | L24,2 W11,7 H3,0   | 250           | 120         |                    | 120                          | 140                          | 50               | 200     |
| Foyer Conference Room          | 130   |                    |               |             |                    |                              |                              |                  |         |
| FIRST FLOOR MEETING ROOM       |       |                    |               |             |                    |                              |                              |                  |         |
| One                            | 41    | L 8,3 W 4,9 H 3,0  | 30            | 15          | 14                 |                              |                              | 15               |         |
| Two                            | 43    | L 8,2 W 5,2 H 3,0  | 30            | 15          | 14                 |                              |                              | 15               |         |
| Four                           | 21    | L 4,1 W 5,2 H 3,0  | 10            |             | 10                 |                              |                              |                  |         |
| Six                            | 38    | L 8,3 W 4,6 H 3,0  | 30            | 15          | 16                 |                              |                              | 15               |         |
| Seven                          | 19    | L 4,0 W 4,9 H 3,0  | 10            |             | 10                 |                              |                              |                  |         |
| Otto                           | 24    | L 4,7 W 5,2 H 3,0  | 10            |             | 10                 |                              |                              |                  |         |
| Nine                           | 52    | L12,03 W4,4 H 3,0  | 35            | 18          | 22                 | 18                           | 21                           | 21               | 32      |
| Ten                            | 47    | L10,13 W4,7 H 3,0  | 35            | 18          | 22                 | 18                           | 21                           | 21               | 32      |
| Three & Five                   | 82    | L16,8 W 4,9 H 3,0  | 60            | 35          | 35                 | 30                           | 35                           | 20               | 45      |
| Foyer 1st Floor                | 90    |                    |               |             |                    |                              |                              |                  |         |
| 6th FLOOR                      |       |                    |               |             |                    |                              |                              |                  |         |
| Boardroom                      | 26    | L 5,65 W 4,6 H 3,0 | 10            |             | 8                  |                              |                              |                  |         |
| Club Lounge Long               | 52    | L11,14 W 4,6 H 3,0 | 35            | 18          | 22                 | 24                           | 28                           | 22               | 32      |
| Club Lounge Squared            | 45    |                    |               |             | 20                 |                              |                              | 18               |         |
| 10th FLOOR                     |       |                    |               |             |                    |                              |                              |                  |         |
| Penthouse Suite                | 75    |                    | 40            | 15          | 20                 | 24                           | 28                           | 22               | 60      |