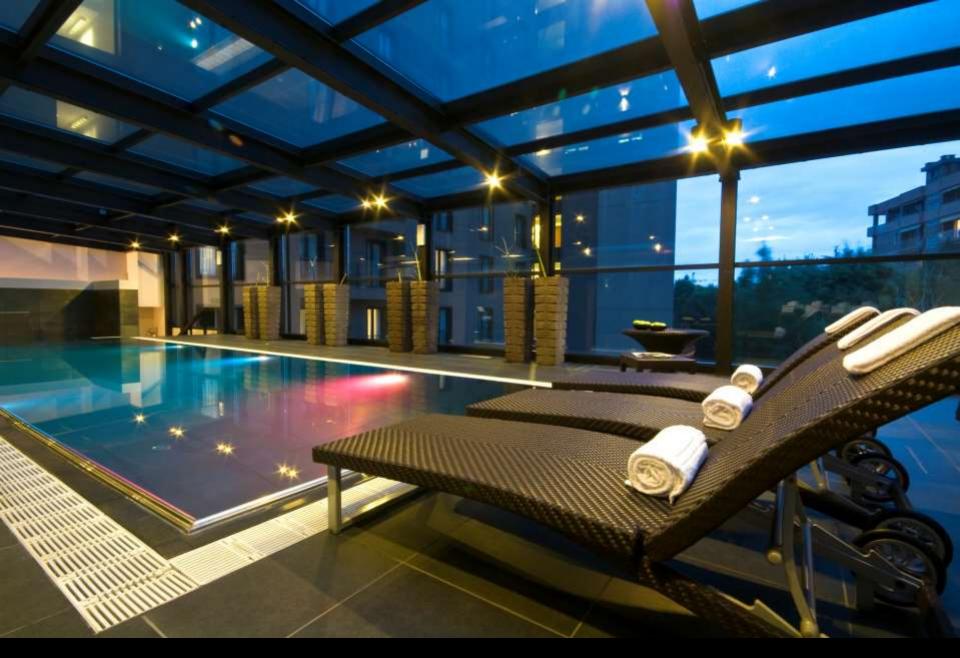

#### Free benefits

- Wi-Fi 100 MBPS
- Spa & Gym
- Swimming pool
- «Pressreader»: choise of thousands of newspaper and magazine titles from 100+ countries

The Penthouse

#### Quality and service

- New "Leonardo" Restaurant, Italian cuisine, Mediterranean tradition and selected wine list
- The Lobby Bar
- Outdoor garden, ideal location for aperitifs and cocktails
- Fitness Center
- Wellness center with heated swimming pool, sauna and steamed room
- Free Wi-Fi 100 MBPS
- Garage with 104 parking spaces