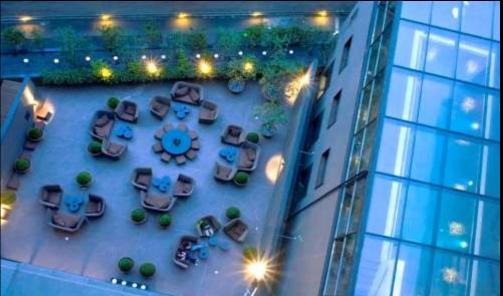

New Leonardo Restaurant

The outdoor Garden, the ideal location for parties, aperitifs and cocktails