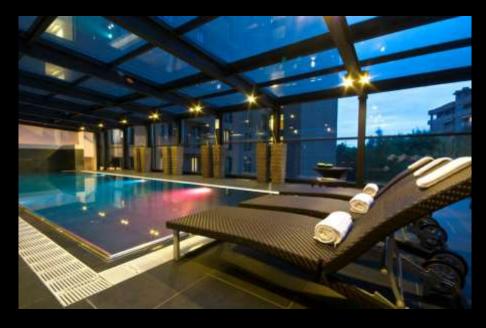

#### Free benefits

- Wi-Fi 100 MBPS
- Spa & Gym
- Swimming pool
- «Pressreader»: choise of thousands of newspaper and magazine titles from 100+ countries

The Penthouse

#### Quality and service

- New "Leonardo" Restaurant, Italian cuisine, Mediterranean tradition and selected wine list
- The Lobby Bar
- Outdoor garden, ideal location for aperitifs and cocktails
- Fitness Center
- Wellness center with heated swimming pool, sauna and steamed room
- Free Wi-Fi 100 MBPS
- Garage with 104 parking spaces