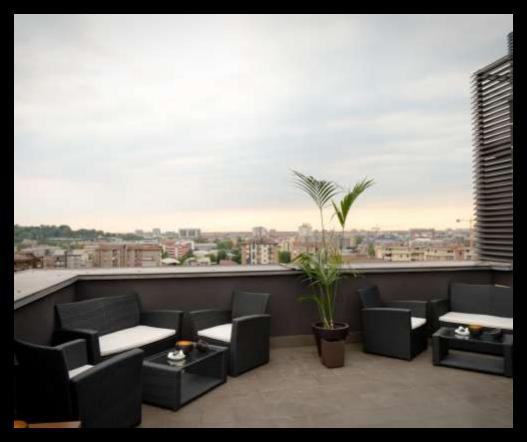

New Leonardo Restaurant

The outdoor Garden, the ideal location for parties, aperitifs and cocktails