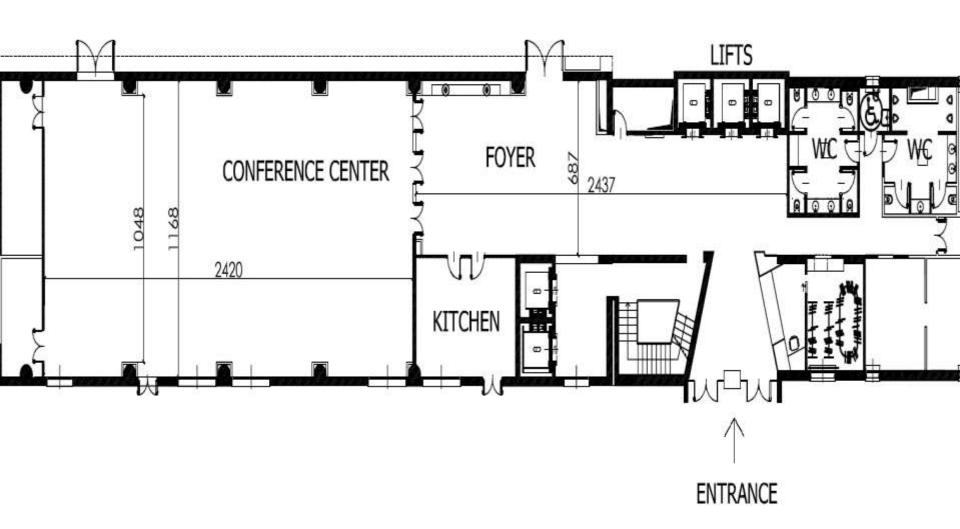

#### Meetings & Events

Ballroom (Blu Conference) 282 m<sup>2</sup>

+ 130 m<sup>2</sup> of foyer (max 250 pax)

10 Breakout Rooms from 20 to 82 m<sup>2</sup> (max 60 pax)

All Meeting Rooms are equipped with:

- Natural light;
- Free Wi-Fi 100 MBPS;
- > State of the art Audio-video equipment;
- Air condition;
- Nespresso machine, blocks and pens.

| MEETING ROOM CAPACITY          |       |                    |               |             |                    |                              |                              |                  |         |
|--------------------------------|-------|--------------------|---------------|-------------|--------------------|------------------------------|------------------------------|------------------|---------|
| Meeting Room                   | Sq mt | Sizes              | Theatre Style | Class Style | Boardroom<br>Style | Cabaret Style<br>6 pax/table | Cabaret Style<br>7 pax/table | U-Shape<br>Style | Banquet |
| GROUND FLOOR CONFERENCE CENTER |       |                    |               |             |                    |                              |                              |                  |         |
| Conference Room                | 282   | L24,2 W11,7 H3,0   | 250           | 120         |                    | 120                          | 140                          | 50               | 200     |
| Foyer Conference Room          | 130   |                    |               |             |                    |                              |                              |                  |         |
| FIRST FLOOR MEETING ROOM       |       |                    |               |             |                    |                              |                              |                  |         |
| One                            | 41    | L 8,3 W 4,9 H 3,0  | 30            | 15          | 14                 |                              |                              | 15               |         |
| Two                            | 43    | L 8,2 W 5,2 H 3,0  | 30            | 15          | 14                 |                              |                              | 15               |         |
| Four                           | 21    | L 4,1 W 5,2 H 3,0  | 10            |             | 10                 |                              |                              |                  |         |
| Six                            | 38    | L 8,3 W 4,6 H 3,0  | 30            | 15          | 16                 |                              |                              | 15               |         |
| Seven                          | 19    | L 4,0 W 4,9 H 3,0  | 10            |             | 10                 |                              |                              |                  |         |
| Otto                           | 24    | L 4,7 W 5,2 H 3,0  | 10            |             | 10                 |                              |                              |                  |         |
| Nine                           | 52    | L12,03 W4,4 H 3,0  | 35            | 18          | 22                 | 18                           | 21                           | 21               | 32      |
| Ten                            | 47    | L10,13 W4,7 H 3,0  | 35            | 18          | 22                 | 18                           | 21                           | 21               | 32      |
| Three & Five                   | 82    | L16,8 W 4,9 H 3,0  | 60            | 35          | 35                 | 30                           | 35                           | 20               | 45      |
| Foyer 1st Floor                | 90    |                    |               |             |                    |                              |                              |                  |         |
| 6th FLOOR                      |       |                    |               |             |                    |                              |                              |                  |         |
| Boardroom                      | 26    | L 5,65 W 4,6 H 3,0 | 10            |             | 8                  |                              |                              |                  |         |
| Club Lounge Long               | 52    | L11,14 W 4,6 H 3,0 | 35            | 18          | 22                 | 24                           | 28                           | 22               | 32      |
| Club Lounge Squared            | 45    |                    |               |             | 20                 |                              |                              | 18               |         |
| 10th FLOOR                     |       |                    |               |             |                    |                              |                              |                  |         |
| Penthouse Suite                | 75    |                    | 40            | 15          | 20                 | 24                           | 28                           | 22               | 60      |