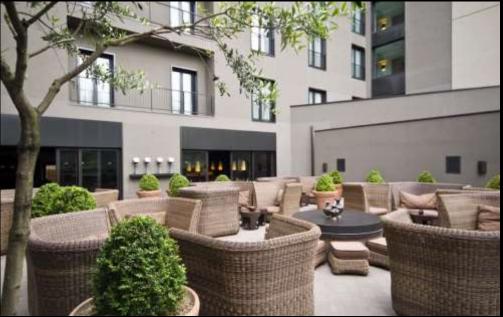

#### Quality and service

- New "Leonardo" Restaurant, Italian cuisine, Mediterranean tradition and selected wine list
- The Lobby Bar
- Outdoor garden, ideal location for aperitifs and cocktails
- Fitness Center
- Wellness center with heated swimming pool, sauna and steamed room
- Free Wi-Fi 100 MBPS
- Garage with 104 parking spaces

New Leonardo Restaurant

The outdoor Garden, the ideal location for parties, aperitifs and cocktails