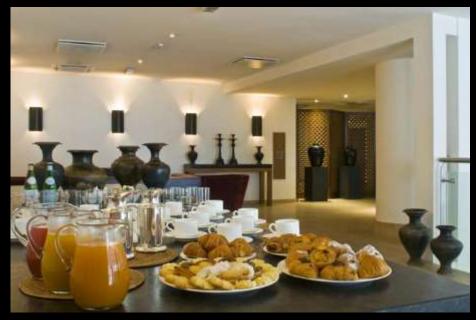

#### Meetings & Events

Ballroom (Blu Conference) 282 m<sup>2</sup>

+ 130 m<sup>2</sup> of foyer (max 250 pax)

10 Breakout Rooms from 20 to 82 m<sup>2</sup> (max 60 pax)

All Meeting Rooms are equipped with:

- Natural light;
- Free Wi-Fi 100 MBPS;
- > State of the art Audio-video equipment;
- Air condition;
- Nespresso machine, blocks and pens.

| MEETING ROOM CAPACITY          |       |                    |               |             |                    |                              |                              |                  |         |
|--------------------------------|-------|--------------------|---------------|-------------|--------------------|------------------------------|------------------------------|------------------|---------|
| Meeting Room                   | Sq mt | Sizes              | Theatre Style | Class Style | Boardroom<br>Style | Cabaret Style<br>6 pax/table | Cabaret Style<br>7 pax/table | U-Shape<br>Style | Banquet |
| GROUND FLOOR CONFERENCE CENTER |       |                    |               |             |                    |                              |                              |                  |         |
| Conference Room                | 282   | L24,2 W11,7 H3,0   | 250           | 120         |                    | 120                          | 140                          | 50               | 200     |
| Foyer Conference Room          | 130   |                    |               |             |                    |                              |                              |                  |         |
| FIRST FLOOR MEETING ROOM       |       |                    |               |             |                    |                              |                              |                  |         |
| One                            | 41    | L 8,3 W 4,9 H 3,0  | 30            | 15          | 14                 |                              |                              | 15               |         |
| Two                            | 43    | L 8,2 W 5,2 H 3,0  | 30            | 15          | 14                 |                              |                              | 15               |         |
| Four                           | 21    | L 4,1 W 5,2 H 3,0  | 10            |             | 10                 |                              |                              |                  |         |
| Six                            | 38    | L 8,3 W 4,6 H 3,0  | 30            | 15          | 16                 |                              |                              | 15               |         |
| Seven                          | 19    | L 4,0 W 4,9 H 3,0  | 10            |             | 10                 |                              |                              |                  |         |
| Otto                           | 24    | L 4,7 W 5,2 H 3,0  | 10            |             | 10                 |                              |                              |                  |         |
| Nine                           | 52    | L12,03 W4,4 H 3,0  | 35            | 18          | 22                 | 18                           | 21                           | 21               | 32      |
| Ten                            | 47    | L10,13 W4,7 H 3,0  | 35            | 18          | 22                 | 18                           | 21                           | 21               | 32      |
| Three & Five                   | 82    | L16,8 W 4,9 H 3,0  | 60            | 35          | 35                 | 30                           | 35                           | 20               | 45      |
| Foyer 1st Floor                | 90    |                    |               |             |                    |                              |                              |                  |         |
| 6th FLOOR                      |       |                    |               |             |                    |                              |                              |                  |         |
| Boardroom                      | 26    | L 5,65 W 4,6 H 3,0 | 10            |             | 8                  |                              |                              |                  |         |
| Club Lounge Long               | 52    | L11,14 W 4,6 H 3,0 | 35            | 18          | 22                 | 24                           | 28                           | 22               | 32      |
| Club Lounge Squared            | 45    |                    |               |             | 20                 |                              |                              | 18               |         |
| 10th FLOOR                     |       |                    |               |             |                    |                              |                              |                  |         |
| Penthouse Suite                | 75    |                    | 40            | 15          | 20                 | 24                           | 28                           | 22               | 60      |