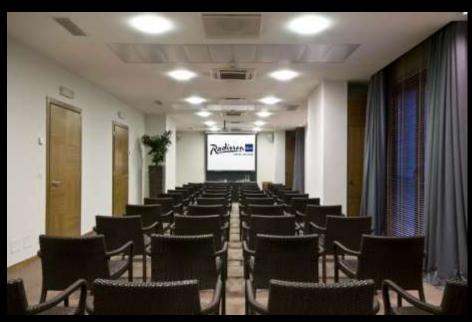

#### Meetings & Events

Ballroom (Blu Conference) 282 m<sup>2</sup>

+ 130 m<sup>2</sup> of foyer (max 250 pax)

10 Breakout Rooms from 20 to 82 m<sup>2</sup> (max 60 pax)

All Meeting Rooms are equipped with:

- Natural light;
- Free Wi-Fi 100 MBPS;
- > State of the art Audio-video equipment;
- Air condition;
- Nespresso machine, blocks and pens.

| MEETING ROOM CAPACITY          |       |                    |               |             |                    |                              |                              |                  |         |
|--------------------------------|-------|--------------------|---------------|-------------|--------------------|------------------------------|------------------------------|------------------|---------|
| Meeting Room                   | Sq mt | Sizes              | Theatre Style | Class Style | Boardroom<br>Style | Cabaret Style<br>6 pax/table | Cabaret Style<br>7 pax/table | U-Shape<br>Style | Banquet |
| GROUND FLOOR CONFERENCE CENTER |       |                    |               |             |                    |                              |                              |                  |         |
| Conference Room                | 282   | L24,2 W11,7 H3,0   | 250           | 120         |                    | 120                          | 140                          | 50               | 200     |
| Foyer Conference Room          | 130   |                    |               |             |                    |                              |                              |                  |         |
| FIRST FLOOR MEETING ROOM       |       |                    |               |             |                    |                              |                              |                  |         |
| One                            | 41    | L 8,3 W 4,9 H 3,0  | 30            | 15          | 14                 |                              |                              | 15               |         |
| Two                            | 43    | L 8,2 W 5,2 H 3,0  | 30            | 15          | 14                 |                              |                              | 15               |         |
| Four                           | 21    | L 4,1 W 5,2 H 3,0  | 10            |             | 10                 |                              |                              |                  |         |
| Six                            | 38    | L 8,3 W 4,6 H 3,0  | 30            | 15          | 16                 |                              |                              | 15               |         |
| Seven                          | 19    | L 4,0 W 4,9 H 3,0  | 10            |             | 10                 |                              |                              |                  |         |
| Otto                           | 24    | L 4,7 W 5,2 H 3,0  | 10            |             | 10                 |                              |                              |                  |         |
| Nine                           | 52    | L12,03 W4,4 H 3,0  | 35            | 18          | 22                 | 18                           | 21                           | 21               | 32      |
| Ten                            | 47    | L10,13 W4,7 H 3,0  | 35            | 18          | 22                 | 18                           | 21                           | 21               | 32      |
| Three & Five                   | 82    | L16,8 W 4,9 H 3,0  | 60            | 35          | 35                 | 30                           | 35                           | 20               | 45      |
| Foyer 1st Floor                | 90    |                    |               |             |                    |                              |                              |                  |         |
| 6th FLOOR                      |       |                    |               |             |                    |                              |                              |                  |         |
| Boardroom                      | 26    | L 5,65 W 4,6 H 3,0 | 10            |             | 8                  |                              |                              |                  |         |
| Club Lounge Long               | 52    | L11,14 W 4,6 H 3,0 | 35            | 18          | 22                 | 24                           | 28                           | 22               | 32      |
| Club Lounge Squared            | 45    |                    |               |             | 20                 |                              |                              | 18               |         |
| 10th FLOOR                     |       |                    |               |             |                    |                              |                              |                  |         |
| Penthouse Suite                | 75    |                    | 40            | 15          | 20                 | 24                           | 28                           | 22               | 60      |