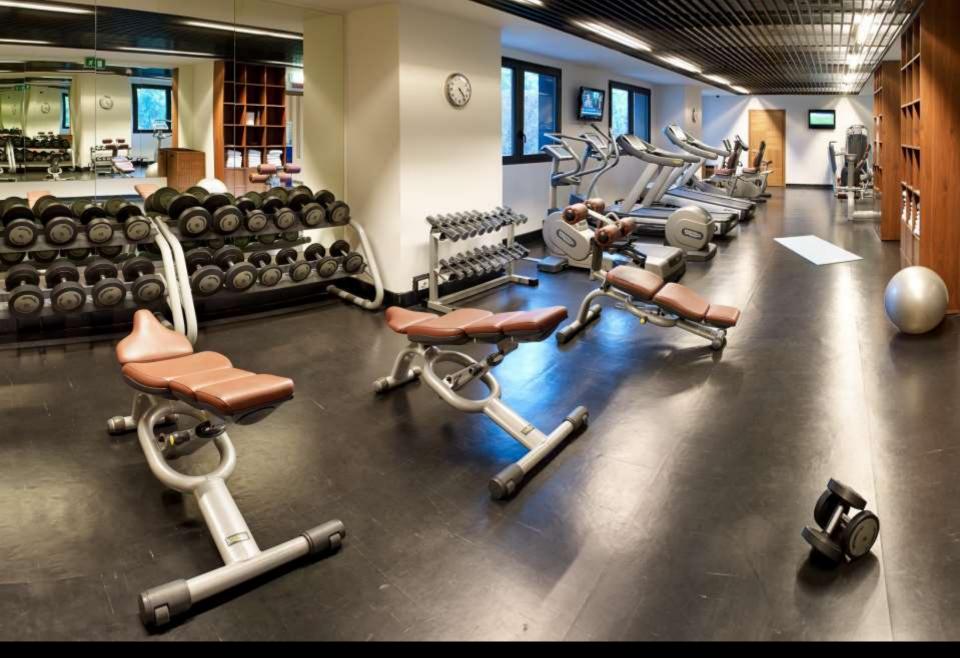

#### Free benefits

- Wi-Fi 100 MBPS
- Spa & Gym
- Swimming pool
- «Pressreader»: choise of thousands of newspaper and magazine titles from 100+ countries

The Penthouse

#### Quality and service

- New "Leonardo" Restaurant, Italian cuisine, Mediterranean tradition and selected wine list
- The Lobby Bar
- Outdoor garden, ideal location for aperitifs and cocktails
- Fitness Center
- Wellness center with heated swimming pool, sauna and steamed room
- Free Wi-Fi 100 MBPS
- Garage with 104 parking spaces