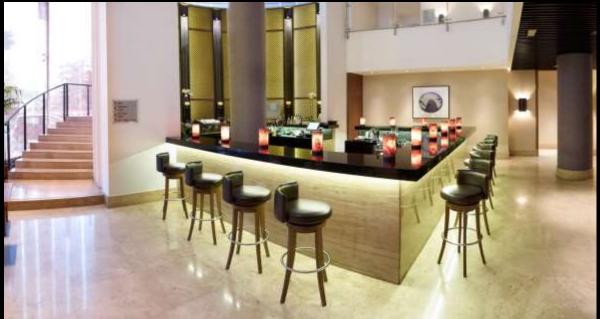

#### Quality and service

- New "Leonardo" Restaurant, Italian cuisine, Mediterranean tradition and selected wine list
- The Lobby Bar
- Outdoor garden, ideal location for aperitifs and cocktails
- Fitness Center
- Wellness center with heated swimming pool, sauna and steamed room
- Free Wi-Fi 100 MBPS
- Garage with 104 parking spaces

New Leonardo Restaurant

The outdoor Garden, the ideal location for parties, aperitifs and cocktails