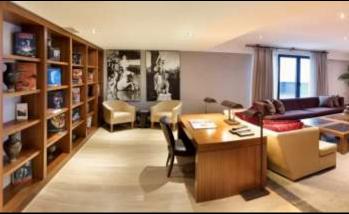

#### Quality and service

- New "Leonardo" Restaurant, Italian cuisine, Mediterranean tradition and selected wine list
- The Lobby Bar
- Outdoor garden, ideal location for aperitifs and cocktails
- Fitness Center
- Wellness center with heated swimming pool, sauna and steamed room
- Free Wi-Fi 100 MBPS
- Garage with 104 parking spaces