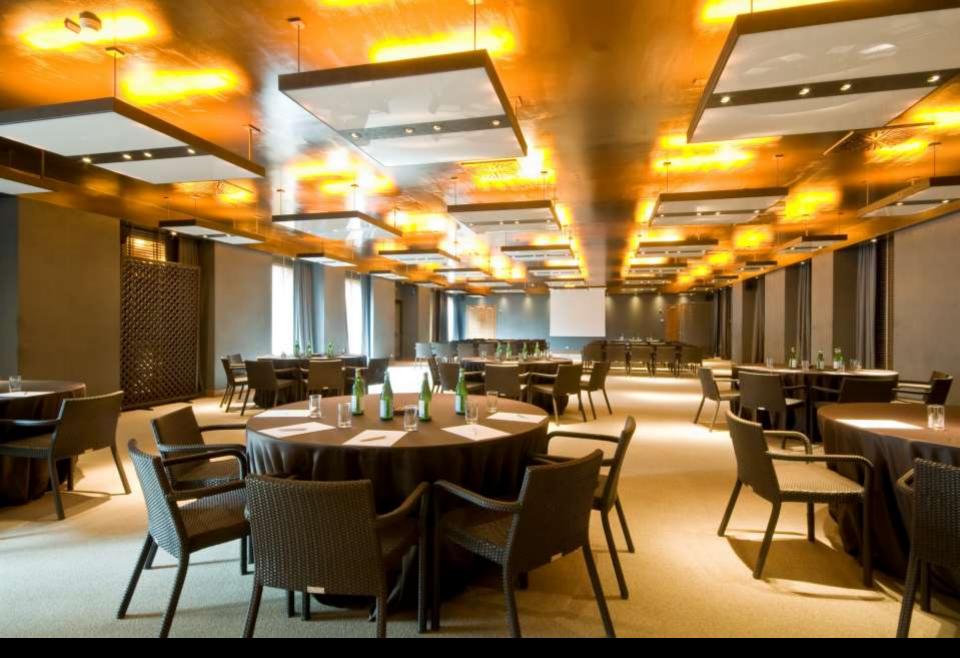

#### Meetings & Events

Ballroom (Blu Conference) 282 m<sup>2</sup>

+ 130 m<sup>2</sup> of foyer (max 250 pax)

10 Breakout Rooms from 20 to 82 m<sup>2</sup> (max 60 pax)

All Meeting Rooms are equipped with:

- Natural light;
- Free Wi-Fi 100 MBPS;
- > State of the art Audio-video equipment;
- Air condition;
- Nespresso machine, blocks and pens.

| MEETING ROOM CAPACITY          |       |                    |               |             |                    |                              |                              |                  |         |
|--------------------------------|-------|--------------------|---------------|-------------|--------------------|------------------------------|------------------------------|------------------|---------|
| Meeting Room                   | Sq mt | Sizes              | Theatre Style | Class Style | Boardroom<br>Style | Cabaret Style<br>6 pax/table | Cabaret Style<br>7 pax/table | U-Shape<br>Style | Banquet |
| GROUND FLOOR CONFERENCE CENTER |       |                    |               |             |                    |                              |                              |                  |         |
| Conference Room                | 282   | L24,2 W11,7 H3,0   | 250           | 120         |                    | 120                          | 140                          | 50               | 200     |
| Foyer Conference Room          | 130   |                    |               |             |                    |                              |                              |                  |         |
| FIRST FLOOR MEETING ROOM       |       |                    |               |             |                    |                              |                              |                  |         |
| One                            | 41    | L 8,3 W 4,9 H 3,0  | 30            | 15          | 14                 |                              |                              | 15               |         |
| Two                            | 43    | L 8,2 W 5,2 H 3,0  | 30            | 15          | 14                 |                              |                              | 15               |         |
| Four                           | 21    | L 4,1 W 5,2 H 3,0  | 10            |             | 10                 |                              |                              |                  |         |
| Six                            | 38    | L 8,3 W 4,6 H 3,0  | 30            | 15          | 16                 |                              |                              | 15               |         |
| Seven                          | 19    | L 4,0 W 4,9 H 3,0  | 10            |             | 10                 |                              |                              |                  |         |
| Otto                           | 24    | L 4,7 W 5,2 H 3,0  | 10            |             | 10                 |                              |                              |                  |         |
| Nine                           | 52    | L12,03 W4,4 H 3,0  | 35            | 18          | 22                 | 18                           | 21                           | 21               | 32      |
| Ten                            | 47    | L10,13 W4,7 H 3,0  | 35            | 18          | 22                 | 18                           | 21                           | 21               | 32      |
| Three & Five                   | 82    | L16,8 W 4,9 H 3,0  | 60            | 35          | 35                 | 30                           | 35                           | 20               | 45      |
| Foyer 1st Floor                | 90    |                    |               |             |                    |                              |                              |                  |         |
| 6th FLOOR                      |       |                    |               |             |                    |                              |                              |                  |         |
| Boardroom                      | 26    | L 5,65 W 4,6 H 3,0 | 10            |             | 8                  |                              |                              |                  |         |
| Club Lounge Long               | 52    | L11,14 W 4,6 H 3,0 | 35            | 18          | 22                 | 24                           | 28                           | 22               | 32      |
| Club Lounge Squared            | 45    |                    |               |             | 20                 |                              |                              | 18               |         |
| 10th FLOOR                     |       |                    |               |             |                    |                              |                              |                  |         |
| Penthouse Suite                | 75    |                    | 40            | 15          | 20                 | 24                           | 28                           | 22               | 60      |