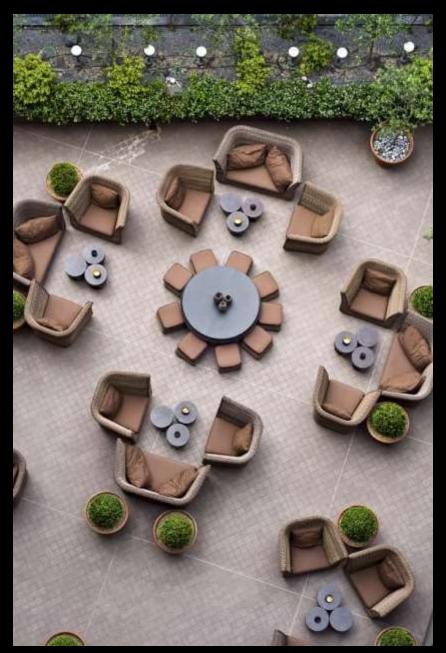

New Leonardo Restaurant

The outdoor Garden, the ideal location for parties, aperitifs and cocktails