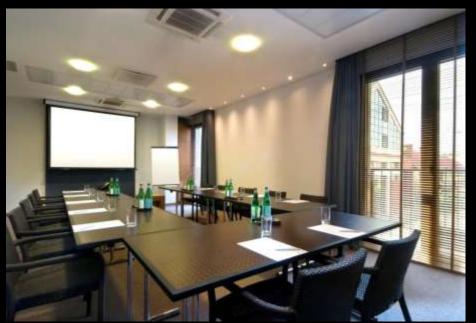

#### Meetings & Events

Ballroom (Blu Conference) 282 m<sup>2</sup>

+ 130 m<sup>2</sup> of foyer (max 250 pax)

10 Breakout Rooms from 20 to 82 m<sup>2</sup> (max 60 pax)

All Meeting Rooms are equipped with:

- Natural light;
- Free Wi-Fi 100 MBPS;
- > State of the art Audio-video equipment;
- Air condition;
- Nespresso machine, blocks and pens.

| MEETING ROOM CAPACITY          |       |                    |               |             |                    |                              |                              |                  |         |
|--------------------------------|-------|--------------------|---------------|-------------|--------------------|------------------------------|------------------------------|------------------|---------|
| Meeting Room                   | Sq mt | Sizes              | Theatre Style | Class Style | Boardroom<br>Style | Cabaret Style<br>6 pax/table | Cabaret Style<br>7 pax/table | U-Shape<br>Style | Banquet |
| GROUND FLOOR CONFERENCE CENTER |       |                    |               |             |                    |                              |                              |                  |         |
| Conference Room                | 282   | L24,2 W11,7 H3,0   | 250           | 120         |                    | 120                          | 140                          | 50               | 200     |
| Foyer Conference Room          | 130   |                    |               |             |                    |                              |                              |                  |         |
| FIRST FLOOR MEETING ROOM       |       |                    |               |             |                    |                              |                              |                  |         |
| One                            | 41    | L 8,3 W 4,9 H 3,0  | 30            | 15          | 14                 |                              |                              | 15               |         |
| Two                            | 43    | L 8,2 W 5,2 H 3,0  | 30            | 15          | 14                 |                              |                              | 15               |         |
| Four                           | 21    | L 4,1 W 5,2 H 3,0  | 10            |             | 10                 |                              |                              |                  |         |
| Six                            | 38    | L 8,3 W 4,6 H 3,0  | 30            | 15          | 16                 |                              |                              | 15               |         |
| Seven                          | 19    | L 4,0 W 4,9 H 3,0  | 10            |             | 10                 |                              |                              |                  |         |
| Otto                           | 24    | L 4,7 W 5,2 H 3,0  | 10            |             | 10                 |                              |                              |                  |         |
| Nine                           | 52    | L12,03 W4,4 H 3,0  | 35            | 18          | 22                 | 18                           | 21                           | 21               | 32      |
| Ten                            | 47    | L10,13 W4,7 H 3,0  | 35            | 18          | 22                 | 18                           | 21                           | 21               | 32      |
| Three & Five                   | 82    | L16,8 W 4,9 H 3,0  | 60            | 35          | 35                 | 30                           | 35                           | 20               | 45      |
| Foyer 1st Floor                | 90    |                    |               |             |                    |                              |                              |                  |         |
| 6th FLOOR                      |       |                    |               |             |                    |                              |                              |                  |         |
| Boardroom                      | 26    | L 5,65 W 4,6 H 3,0 | 10            |             | 8                  |                              |                              |                  |         |
| Club Lounge Long               | 52    | L11,14 W 4,6 H 3,0 | 35            | 18          | 22                 | 24                           | 28                           | 22               | 32      |
| Club Lounge Squared            | 45    |                    |               |             | 20                 |                              |                              | 18               |         |
| 10th FLOOR                     |       |                    |               |             |                    |                              |                              |                  |         |
| Penthouse Suite                | 75    |                    | 40            | 15          | 20                 | 24                           | 28                           | 22               | 60      |