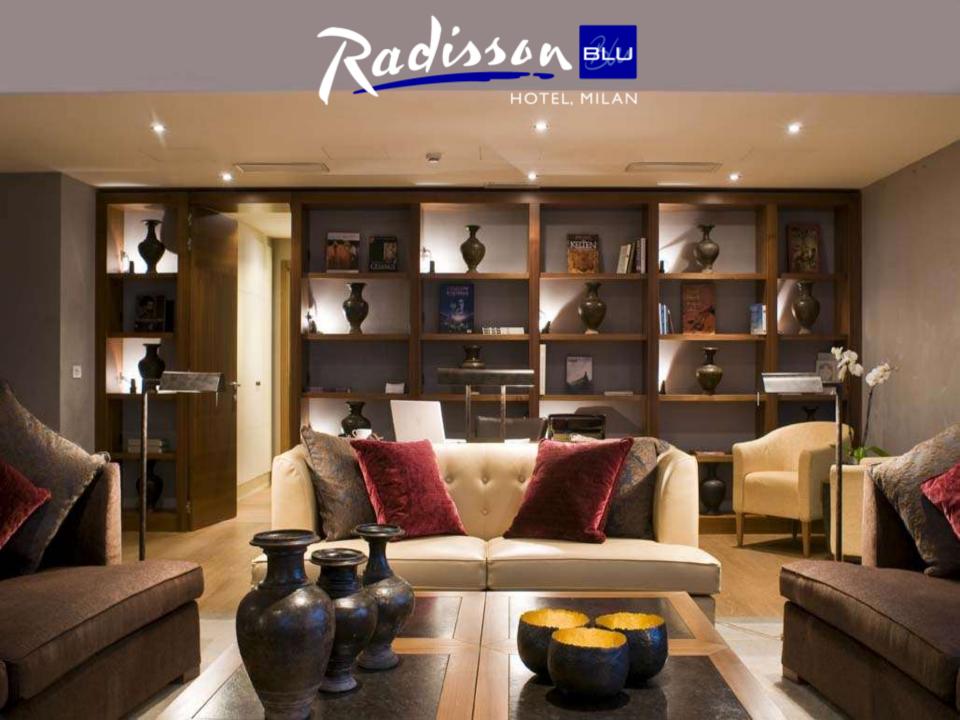

#### Free benefits

- Wi-Fi 100 MBPS
- Spa & Gym
- Swimming pool
- «Pressreader»: choise of thousands of newspaper and magazine titles from 100+ countries

The Penthouse

#### Quality and service

- New "Leonardo" Restaurant, Italian cuisine, Mediterranean tradition and selected wine list
- The Lobby Bar
- Outdoor garden, ideal location for aperitifs and cocktails
- Fitness Center
- Wellness center with heated swimming pool, sauna and steamed room
- Free Wi-Fi 100 MBPS
- Garage with 104 parking spaces