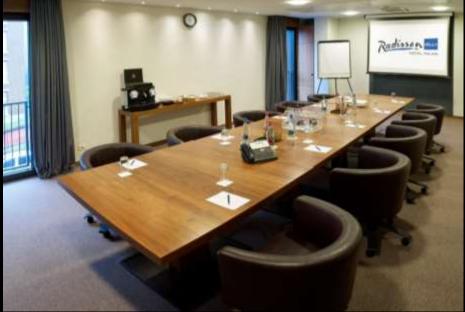

#### Meetings & Events

Ballroom (Blu Conference) 282 m<sup>2</sup>

+ 130 m<sup>2</sup> of foyer (max 250 pax)

10 Breakout Rooms from 20 to 82 m<sup>2</sup> (max 60 pax)

All Meeting Rooms are equipped with:

- Natural light;
- Free Wi-Fi 100 MBPS;
- > State of the art Audio-video equipment;
- Air condition;
- Nespresso machine, blocks and pens.

| MEETING ROOM CAPACITY          |       |                    |               |             |                    |                              |                              |                  |         |
|--------------------------------|-------|--------------------|---------------|-------------|--------------------|------------------------------|------------------------------|------------------|---------|
| Meeting Room                   | Sq mt | Sizes              | Theatre Style | Class Style | Boardroom<br>Style | Cabaret Style<br>6 pax/table | Cabaret Style<br>7 pax/table | U-Shape<br>Style | Banquet |
| GROUND FLOOR CONFERENCE CENTER |       |                    |               |             |                    |                              |                              |                  |         |
| Conference Room                | 282   | L24,2 W11,7 H3,0   | 250           | 120         |                    | 120                          | 140                          | 50               | 200     |
| Foyer Conference Room          | 130   |                    |               |             |                    |                              |                              |                  |         |
| FIRST FLOOR MEETING ROOM       |       |                    |               |             |                    |                              |                              |                  |         |
| One                            | 41    | L 8,3 W 4,9 H 3,0  | 30            | 15          | 14                 |                              |                              | 15               |         |
| Two                            | 43    | L 8,2 W 5,2 H 3,0  | 30            | 15          | 14                 |                              |                              | 15               |         |
| Four                           | 21    | L 4,1 W 5,2 H 3,0  | 10            |             | 10                 |                              |                              |                  |         |
| Six                            | 38    | L 8,3 W 4,6 H 3,0  | 30            | 15          | 16                 |                              |                              | 15               |         |
| Seven                          | 19    | L 4,0 W 4,9 H 3,0  | 10            |             | 10                 |                              |                              |                  |         |
| Otto                           | 24    | L 4,7 W 5,2 H 3,0  | 10            |             | 10                 |                              |                              |                  |         |
| Nine                           | 52    | L12,03 W4,4 H 3,0  | 35            | 18          | 22                 | 18                           | 21                           | 21               | 32      |
| Ten                            | 47    | L10,13 W4,7 H 3,0  | 35            | 18          | 22                 | 18                           | 21                           | 21               | 32      |
| Three & Five                   | 82    | L16,8 W 4,9 H 3,0  | 60            | 35          | 35                 | 30                           | 35                           | 20               | 45      |
| Foyer 1st Floor                | 90    |                    |               |             |                    |                              |                              |                  |         |
| 6th FLOOR                      |       |                    |               |             |                    |                              |                              |                  |         |
| Boardroom                      | 26    | L 5,65 W 4,6 H 3,0 | 10            |             | 8                  |                              |                              |                  |         |
| Club Lounge Long               | 52    | L11,14 W 4,6 H 3,0 | 35            | 18          | 22                 | 24                           | 28                           | 22               | 32      |
| Club Lounge Squared            | 45    |                    |               |             | 20                 |                              |                              | 18               |         |
| 10th FLOOR                     |       |                    |               |             |                    |                              |                              |                  |         |
| Penthouse Suite                | 75    |                    | 40            | 15          | 20                 | 24                           | 28                           | 22               | 60      |