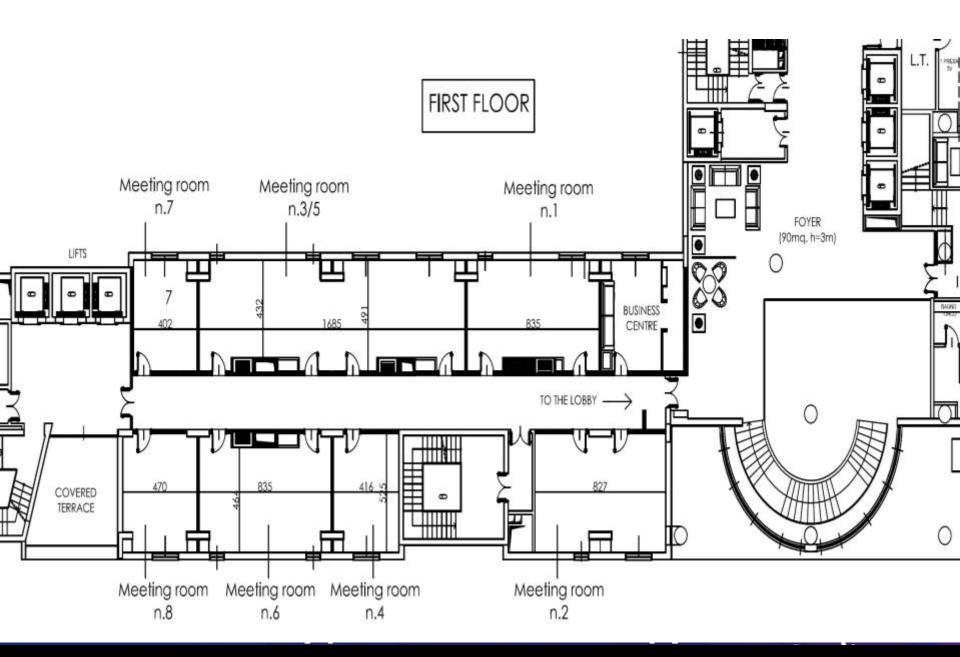

#### Meetings & Events

Ballroom (Blu Conference) 282 m<sup>2</sup>

+ 130 m<sup>2</sup> of foyer (max 250 pax)

10 Breakout Rooms from 20 to 82 m<sup>2</sup> (max 60 pax)

All Meeting Rooms are equipped with:

- Natural light;
- Free Wi-Fi 100 MBPS;
- > State of the art Audio-video equipment;
- Air condition;
- Nespresso machine, blocks and pens.

| MEETING ROOM CAPACITY          |       |                    |               |             |                    |                              |                              |                  |         |
|--------------------------------|-------|--------------------|---------------|-------------|--------------------|------------------------------|------------------------------|------------------|---------|
| Meeting Room                   | Sq mt | Sizes              | Theatre Style | Class Style | Boardroom<br>Style | Cabaret Style<br>6 pax/table | Cabaret Style<br>7 pax/table | U-Shape<br>Style | Banquet |
| GROUND FLOOR CONFERENCE CENTER |       |                    |               |             |                    |                              |                              |                  |         |
| Conference Room                | 282   | L24,2 W11,7 H3,0   | 250           | 120         |                    | 120                          | 140                          | 50               | 200     |
| Foyer Conference Room          | 130   |                    |               |             |                    |                              |                              |                  |         |
| FIRST FLOOR MEETING ROOM       |       |                    |               |             |                    |                              |                              |                  |         |
| One                            | 41    | L 8,3 W 4,9 H 3,0  | 30            | 15          | 14                 |                              |                              | 15               |         |
| Two                            | 43    | L 8,2 W 5,2 H 3,0  | 30            | 15          | 14                 |                              |                              | 15               |         |
| Four                           | 21    | L 4,1 W 5,2 H 3,0  | 10            |             | 10                 |                              |                              |                  |         |
| Six                            | 38    | L 8,3 W 4,6 H 3,0  | 30            | 15          | 16                 |                              |                              | 15               |         |
| Seven                          | 19    | L 4,0 W 4,9 H 3,0  | 10            |             | 10                 |                              |                              |                  |         |
| Otto                           | 24    | L 4,7 W 5,2 H 3,0  | 10            |             | 10                 |                              |                              |                  |         |
| Nine                           | 52    | L12,03 W4,4 H 3,0  | 35            | 18          | 22                 | 18                           | 21                           | 21               | 32      |
| Ten                            | 47    | L10,13 W4,7 H 3,0  | 35            | 18          | 22                 | 18                           | 21                           | 21               | 32      |
| Three & Five                   | 82    | L16,8 W 4,9 H 3,0  | 60            | 35          | 35                 | 30                           | 35                           | 20               | 45      |
| Foyer 1st Floor                | 90    |                    |               |             |                    |                              |                              |                  |         |
| 6th FLOOR                      |       |                    |               |             |                    |                              |                              |                  |         |
| Boardroom                      | 26    | L 5,65 W 4,6 H 3,0 | 10            |             | 8                  |                              |                              |                  |         |
| Club Lounge Long               | 52    | L11,14 W 4,6 H 3,0 | 35            | 18          | 22                 | 24                           | 28                           | 22               | 32      |
| Club Lounge Squared            | 45    |                    |               |             | 20                 |                              |                              | 18               |         |
| 10th FLOOR                     |       |                    |               |             |                    |                              |                              |                  |         |
| Penthouse Suite                | 75    |                    | 40            | 15          | 20                 | 24                           | 28                           | 22               | 60      |