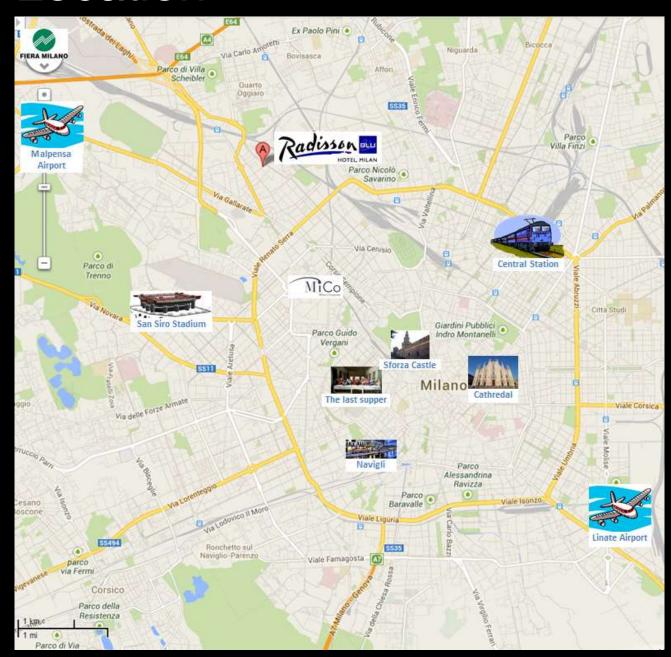

#### Location

- > 5 km from City Center
- > 3 km from Fiera Milano City & MI.CO.
- > 5 km from Fiera Milano Rho
- Direct connection to the city center by tram, stopping in front of the hotel
- > 2,7 km from the S.Siro Stadium
- > 5 km from the main Train Station
- 40 km from Malpensa Airport (40 min)
- 14 km from Linate Airport (20 min)