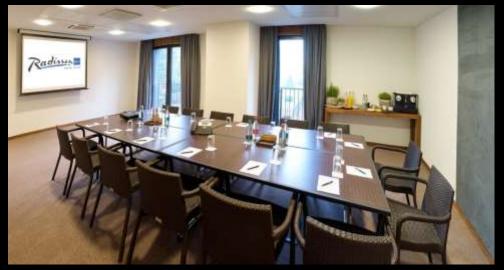

#### Meetings & Events

Ballroom (Blu Conference) 282 m<sup>2</sup>

+ 130 m<sup>2</sup> of foyer (max 250 pax)

10 Breakout Rooms from 20 to 82 m<sup>2</sup> (max 60 pax)

All Meeting Rooms are equipped with:

- Natural light;
- Free Wi-Fi 100 MBPS;
- > State of the art Audio-video equipment;
- Air condition;
- Nespresso machine, blocks and pens.

| MEETING ROOM CAPACITY          |       |                    |               |             |                    |                              |                              |                  |         |
|--------------------------------|-------|--------------------|---------------|-------------|--------------------|------------------------------|------------------------------|------------------|---------|
| Meeting Room                   | Sq mt | Sizes              | Theatre Style | Class Style | Boardroom<br>Style | Cabaret Style<br>6 pax/table | Cabaret Style<br>7 pax/table | U-Shape<br>Style | Banquet |
| GROUND FLOOR CONFERENCE CENTER |       |                    |               |             |                    |                              |                              |                  |         |
| Conference Room                | 282   | L24,2 W11,7 H3,0   | 250           | 120         |                    | 120                          | 140                          | 50               | 200     |
| Foyer Conference Room          | 130   |                    |               |             |                    |                              |                              |                  |         |
| FIRST FLOOR MEETING ROOM       |       |                    |               |             |                    |                              |                              |                  |         |
| One                            | 41    | L 8,3 W 4,9 H 3,0  | 30            | 15          | 14                 |                              |                              | 15               |         |
| Two                            | 43    | L 8,2 W 5,2 H 3,0  | 30            | 15          | 14                 |                              |                              | 15               |         |
| Four                           | 21    | L 4,1 W 5,2 H 3,0  | 10            |             | 10                 |                              |                              |                  |         |
| Six                            | 38    | L 8,3 W 4,6 H 3,0  | 30            | 15          | 16                 |                              |                              | 15               |         |
| Seven                          | 19    | L 4,0 W 4,9 H 3,0  | 10            |             | 10                 |                              |                              |                  |         |
| Otto                           | 24    | L 4,7 W 5,2 H 3,0  | 10            |             | 10                 |                              |                              |                  |         |
| Nine                           | 52    | L12,03 W4,4 H 3,0  | 35            | 18          | 22                 | 18                           | 21                           | 21               | 32      |
| Ten                            | 47    | L10,13 W4,7 H 3,0  | 35            | 18          | 22                 | 18                           | 21                           | 21               | 32      |
| Three & Five                   | 82    | L16,8 W 4,9 H 3,0  | 60            | 35          | 35                 | 30                           | 35                           | 20               | 45      |
| Foyer 1st Floor                | 90    |                    |               |             |                    |                              |                              |                  |         |
| 6th FLOOR                      |       |                    |               |             |                    |                              |                              |                  |         |
| Boardroom                      | 26    | L 5,65 W 4,6 H 3,0 | 10            |             | 8                  |                              |                              |                  |         |
| Club Lounge Long               | 52    | L11,14 W 4,6 H 3,0 | 35            | 18          | 22                 | 24                           | 28                           | 22               | 32      |
| Club Lounge Squared            | 45    |                    |               |             | 20                 |                              |                              | 18               |         |
| 10th FLOOR                     |       |                    |               |             |                    |                              |                              |                  |         |
| Penthouse Suite                | 75    |                    | 40            | 15          | 20                 | 24                           | 28                           | 22               | 60      |