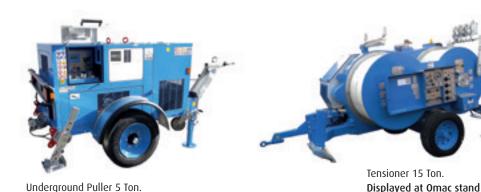

f "AMER Energy Group" that includes the following companies: Amer S.p.A., Italsea S.r.l., Sir S.r.l., Schumo AG, Amer Electric Motion USA, Amer NSM India, Amer Motion Shanghai and Antamatic S.r.l.

# **Products:**

**₩nsm** 

Synchronous alternators, AC and DC welders, DC generators, Generators for special applications.







Via Lazio, 5/b - 36015 Schio (VI) - Italy Tel. +39 0445 595888 - Fax +39 0445 595800 www.nsmsrl.it - info@nsmsrl.it Contact - Roberto Maddalena Established in 1954, OMAC designs, manufactures and sells a wide range of stringing and laying machinery and equipment. OMAC application field ranges from HV transmission and catenary lines stringing to underground cables laying. OMAC experience and flexibility allow us to realize machines engineered on customer's requests.



# **Products:**

Displayed at Omac stand

# **UNDERGROUND CABLE LAYING EQUIPMENT:**

hydraulic pullers; cable pushers; reel-stands; trailers; rollers and accessories

# **OVERHEAD LINE STRINGING EQUIPMENT**

Hydraulic pullers; Hydraulic tensioners; Hydraulic puller/tensioner; Service winches; Reel-stands; Pulling ropes; Stringing pulleys; Clamps; Hydraulic presses; Light-alloy equipment; Stringing accessories.



# **OMAC ITALY**

Via Pizzo Camino, 13 - 24060 Chiuduno (BG) - Italy Tel. +39 035 838092 - Fax +39 035 839323 omac@omac-italy.it - www.omac-italy.it Contact - Luca Cantamessa, Gabriele Fratto



**Stand \$3(80** pag. 56



Stand 3B11

pag. 57



Since 1938 offers a wide range of standard and customized generating sets, including diesel, biodiesel, gas, and gasoline powered gener