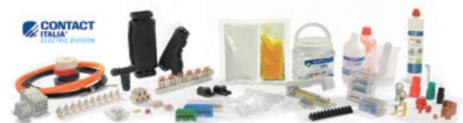

# **Products:**

Terminal blocks, indirect tightening terminals, terminal strips, IP68 connectors, distribution terminal blocks, busbars, copper bar supports, DIN rails and rail bars, insulators, terminals and connectors, wire end cap, thin heat-shrinkable sheaths, resin joints, resins, gel joints, bi-component and monocomponent gel, heat-shrinkable sheaths, tapes, wire pullers, connectors, led profiles, led strips, led power supply, pv mounting systems.

# CONTACT ITALIA S.r.l.

SP 157 c.s. 1546 Grotta Formica - 70022 Altamura (BA) - Italy Tel. +39 080 3141265 - Fax +39 080 3141265 www.contactitalia.it **Contact** - Irene Natrella, Giuseppe Continisio

Stand 3D21