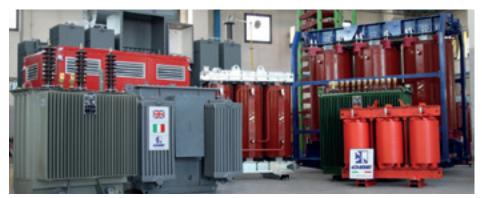

# BF produces machines for distribution and power transformer as:

- > Foil winding machines for low-voltage coils of transformers
- > Foil winding machines for high-voltage for cast resin transformers
- > Wire winding machines for low and high-voltage coils of transformers
- > Vertical winding machines for power transformers
- > Horizontal winding machines for power and distribution transformers
- > Core cutting lines
- > Insulation material slitting machines
- > Corrugated walls production lines
- ➤ Other accessories

# BF S.r.l.

Via della Scienza, 21 - 36070 Castelgomberto (VI) - Italy Tel. +39 0445 440961 - Fax +39 0445 445128 info@bf-e.eu - www.bf-e.eu

Stand 3A10 pag. 14

**Bonomi Group** manufactures industry leading solutions and components for the Power Transmission, Power Distribution and Rail electrification markets worldwide. EB REBOSIO: Developing and Producing world class Composite insulators for more than 50 years Injecting Silicone Rubber in a High Temperature Vulcanised process ensures highly resilient bonding of all insulator components. New brand in the group is ISOELECTRIC widening thus the range of new products like Epoxy Resin insulators, Bushing insulators, surge arresters and cut outs. BONOMI EUGENIO: A European leader in electrical connectivity delivers a wide range of solutions and components for overhead line equipment: low weight, high strength assemblies and components in Copper, Copper Alloy, Aluminium Alloy and steel; Mechanical clamps and compression fittings; Railway solutions including droppers, tensioning devices and cantilevers.