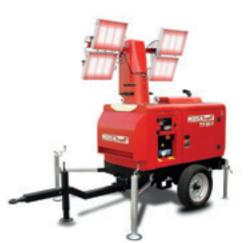

# **BONOMI GRUPPO - EB REBOSIO**

Tel. +39 030 9650304 - Fax +39 030 962349 ziad.samaha@bonomieugenio.com - sales@bonomieugenio.com - www.bonomi.net Contact - Ziad Samaha, Diego Bonomi

pag. 15

**Borri** is specialized in the manufacturing and servicing of custom design, Industrial Power Backup Systems for oil & gas, power generation utilities and industrial processes as well as having business units for commercial and ICT UPS's and solar static power converters and storage systems. Based in Italy with 15,000 m<sup>2</sup> production and full-testing area, the company can call on more than 80 years of experience and multidisciplinary R&D. Borri's leading position in the Industrial Markets is thanks to its proven customizing expertise and continuous pursuit of excellence in a stateof-the-art products and support. Since 2014 Borri has integrated Astrid S.p.A., an Italian manufacturer which is specialized in renewable energy systems, into its organization and offers a wide range Solar Static Power Converters. Borri has over 1000 installations worldwide in many mission critical applications, with qualified technical staff and partners providing on-site service and technical support around the globe. For more info: www.borri.it