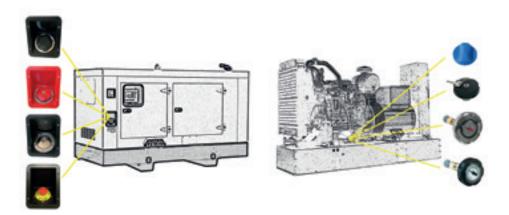

ecialized in Energy and Automation.

It operates in the areas of design of technological systems, energy consulting, automation, energy conservation and renewable energy as a Partner and System Integrator of large suppliers of technological equipments and automation systems.

# Products:

Design and consulting, PLC and SCADA, Building Management System, Home automation, O&M Operation & Maintenance, installation of technological plants.

#### SYSTEMIA S.r.l.

Head office: Via Ingegnere, 91 - 95125 Catania - Italy Operative office: Via Umberto, 20 - 95030 Sant'Agata Li Battiati (CT) - Italy Tel. + 39 095 7253133 - Fax + 39 095 5183933 Mobile (ITALY): +39 327 7820171 Mobile (UAE): +971 56 130 8739

info@systemia.it - www.systemia.it

Contact - Ciro Oriti, Alessandro Marino, Andrea Greco







Since 1972 we have been designing and manufacturing, entirely in Italy, caps, filling plugs, mechanical gauges, deckfill holders and filler necks for soundproofing canopies and fuel, lubricants and auxiliary liquids tanks. Our products can be used on many applications, like generating sets, agricultural and industrial machines, oil-hydraulic equipments, motorcycles, ultralight aircrafts, boats, trains, etc. The experience acquired in over 40 years and the continuous research of technical

innovations in order to find the best solutions for our customers' needs, as well as quality and reliability of our products at competitive prices, have made us a leader in our field.

# **Products:**

Caps, Filling plugs, Filler necks, Mechanical gauges, Visual level indicators, Deckfill holder, niches