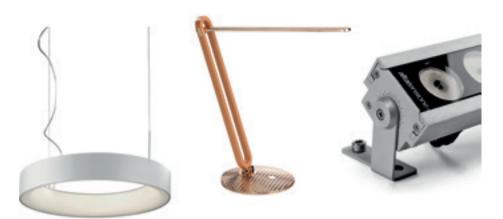

#### AEC INTERNATIONAL S.r.l.

Via A. Grandi, 44 - 20017 Rho (MI) - Italy Tel. +39 02 91531689 - Fax +39 02 700427499 renato@aec.eu.com **Contact** - Renato Cerutti

**Stand 3A18** pag. 11

**PAN INTERNATIONAL** was founded in 1987 and it is located in FLORENCE, ITALY. Through its 3 different brands PAN, SIBILLA Led and ALTATENSIONE, it is capable of meeting all lighting technology needs.

ALTATENSIONE dedicates important resources to R&D, it is able to offer architectural lighting solutions designing all its lighting products in-house with unmatched reliability. A qualified and dynamic staff will support you for the development and realization of any lighting projects, to be a reliable Italian partner.

PAN-ALTATENSIONE thanks to 25 successful years in Italian market, now intends to develop EXPORT BUSINESS offering innovation, service and quality.

#### **Products:**

Architectural led equipments and fittings, Led commercial light fixtures, Decorative light fixtures for outdoor an indoor.

# **ALTATENSIONE - Pan International S.r.l.**

Via Michelucci, 1 - 50028 Tavarnelle Val di Pesa (FI) - Italy Tel. +39 055 8059336/7 - Fax +39 055 8059338 s.francini@altatensioneitalia.com - www.altatensioneitalia.com - www.panint.it Contact - Sauro Francini