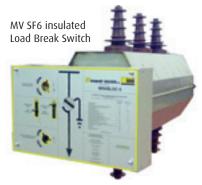

#### The Equipment Division projects and manufactures:

Indoor MV Load Break Switches and Disconnectors (Air or SF6 gas-insulated) up to 36 kV; Circuit breakers: Earthing Switches for panel/wall mounting solutions.