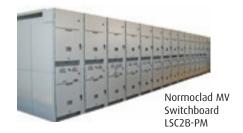

#### Products:

The Switchgear Division designs and produces:

Polimeta LV Power Centers; Multicontrol LV MCC: Normoclad MV Metal Clad LSC2B-PM: Rotobloc MV Metal Enclosed LSC2A-PI with air insulated LBS: Minibloc-6 MV Metal Enclosed LSC2A-PM with SF6 insulated LBS: Normoduct MV and LV Buducts: Prefabricated substations.