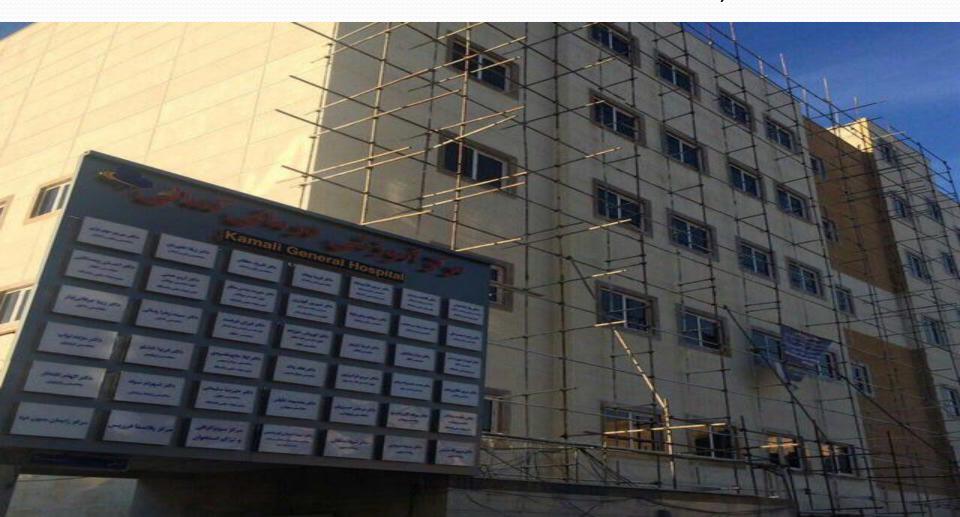

## KAMALI HOSPITAL

(200 BEDS PROJECT WITH 6600 SQUARE METERS – ICU, NICU, PICU, LDR, NEONATSL, OBESTETRIC AND EMERGENCY DEPARTMENTS)