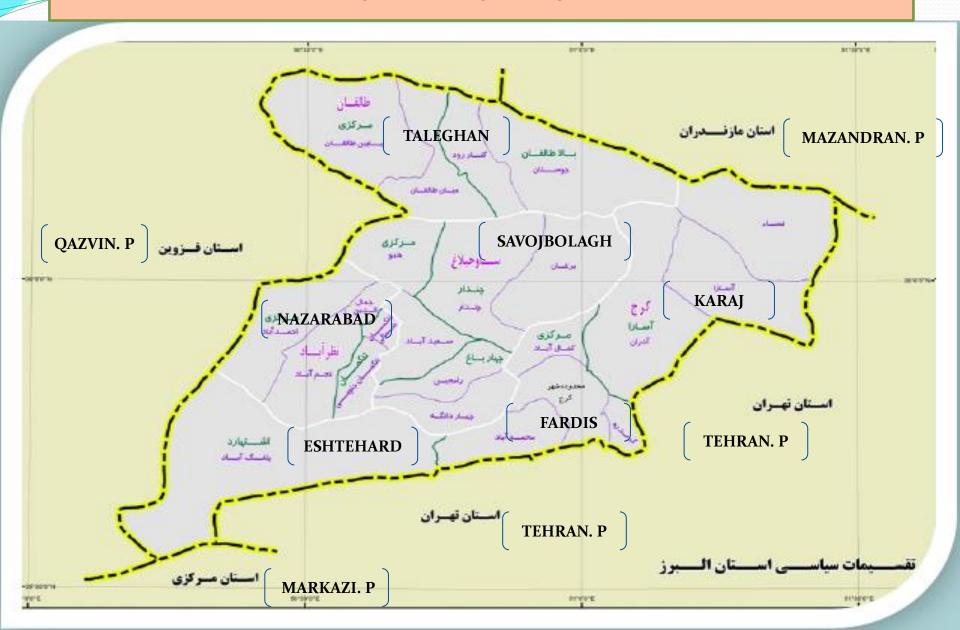

### **ALBORZ PROVINCE MAP**

| Personel statistics            |                    |  |  |  |  |
|--------------------------------|--------------------|--|--|--|--|
| 1270                           | Specialists        |  |  |  |  |
| 2306                           | GP                 |  |  |  |  |
| 1001                           | Dentlsts           |  |  |  |  |
| Medical centers (current year) |                    |  |  |  |  |
| 367                            | pharmacy           |  |  |  |  |
| 157                            | laboratory         |  |  |  |  |
| 101                            | Imaging center     |  |  |  |  |
| 1146                           | GP office          |  |  |  |  |
| 746                            | Specialists office |  |  |  |  |
| 863                            | Dentists office    |  |  |  |  |

### DEMOGRAPHIC PROFILE OF PROVINCE

| 2025    | 2024    | 2023    | 2022    | 2021    | 2020    | 2019    | 2018    | 2017    | 2016    | 2015    | township    |
|---------|---------|---------|---------|---------|---------|---------|---------|---------|---------|---------|-------------|
| 2268765 | 2224280 | 211666  | 2137908 | 2095988 | 2054891 | 2014599 | 1975097 | 1936370 | 1898402 | 1861178 | karaj       |
| 627099  | 614803  | 602748  | 590930  | 579342  | 567983  | 556846  | 545928  | 535223  | 524729  | 514439  | fardis      |
| 318750  | 312501  | 306373  | 300366  | 294476  | 288703  | 283041  | 277492  | 272051  | 266716  | 261486  | savojbolagh |
| 204883  | 200867  | 196927  | 193067  | 189280  | 185569  | 181930  | 178363  | 174866  | 171437  | 168075  | nazar abad  |
| 43699   | 42842   | 42002   | 41179   | 40371   | 39580   | 38803   | 38043   | 372966  | 36566   | 35849   | eshtehard   |
| 34108   | 33771   | 33436   | 33105   | 32777   | 32453   | 32132   | 31814   | 31499   | 31187   | 30878   | taleghan    |
| 3497307 | 3429065 | 1393154 | 3296556 | 3232237 | 3169179 | 3107353 | 3046737 | 2987305 | 2929037 | 2871906 | province    |

#### **NOTE:**

- Teleghan is more than 100km far from the center.
- Eshtehard is more than 70 km far from the center.