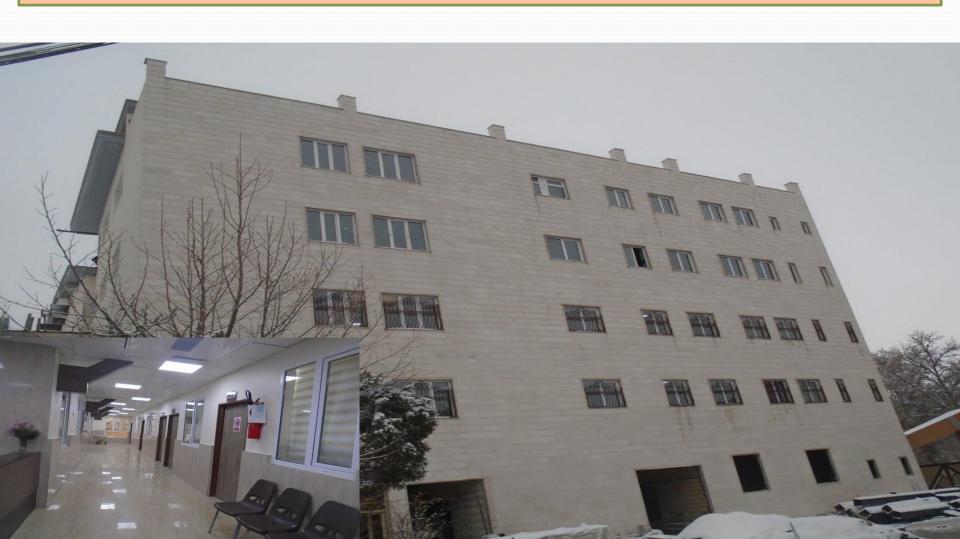

## SHAHID BAHONAR HOSPITAL

(220 BEDS PROJECT WITH 12000 SQUARE METERS – PEDIATRIC, OBSTETRIC AND DEPARTMENTS)