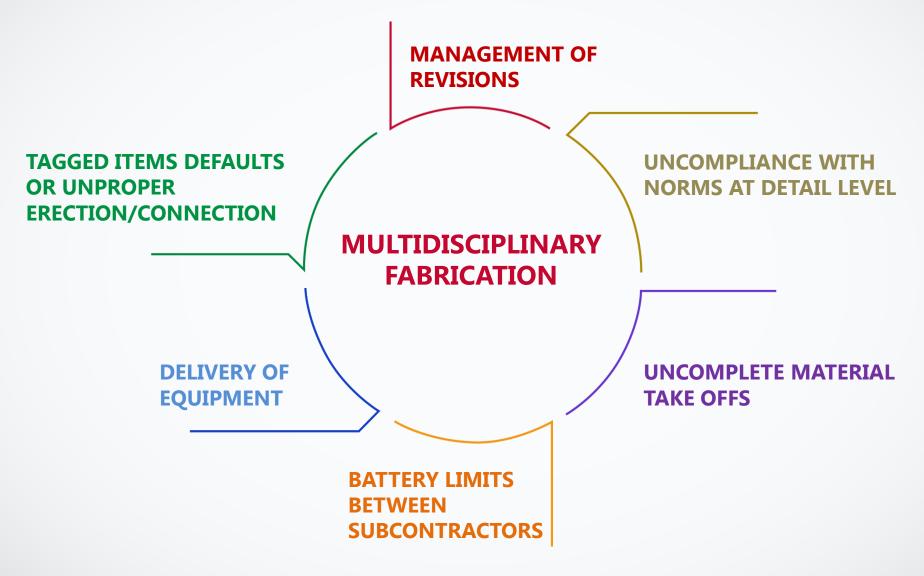

# PROBLEM SOLVING IN GIANT PROJECTS START UP







## WHY ARE GIAN PROJECTS SUBJECT TO THESE PROBLEMS AND **IMPACT SO HARDLY** ON THE **ENERGETIC CHOICES OF LONG-TERM**









## DO COMPLEX ORGANIZATIONS FACE THIS **COMPLEXITY**

HOW









#### **ROOT CAUSES**





#### **ROOT CAUSES**





#### **PROBLEM GENERATION**





#### **PROBLEM GENERATION**





#### **PROBLEM GENERATION**





#### **PROBLEM SOLVING**





#### **PROBLEM SOLVING**





### **PROBLEM SOLVING IN FIGURES**

**800** OVERALL SUBSYSTEMS

**250K** OVERALL CHECKLISTS AT YARD **500**(average) MC CHECKLISTS SIGNED PER DAY AT YARD **30**(average) MC CHECKLISTS SIGNED PER DAY OFFSHORE

**25**(average) SUBSYSTEMS HANDED OVER TO COMPANY PER DAY **16**(average)

SUBSYSTEMS HANDED OVER TO OPERATIONS PER DAY

**2.000** OVERALL CHECKLISTS

OVERALL CHECKLISTS OFFSHORE



**600**(average) PURCHLIST (A+B) CLOSED PER DAY AT YARD **45**(average) PURCHLIST (A+B) CLOSED PER DAY OFFSHORE