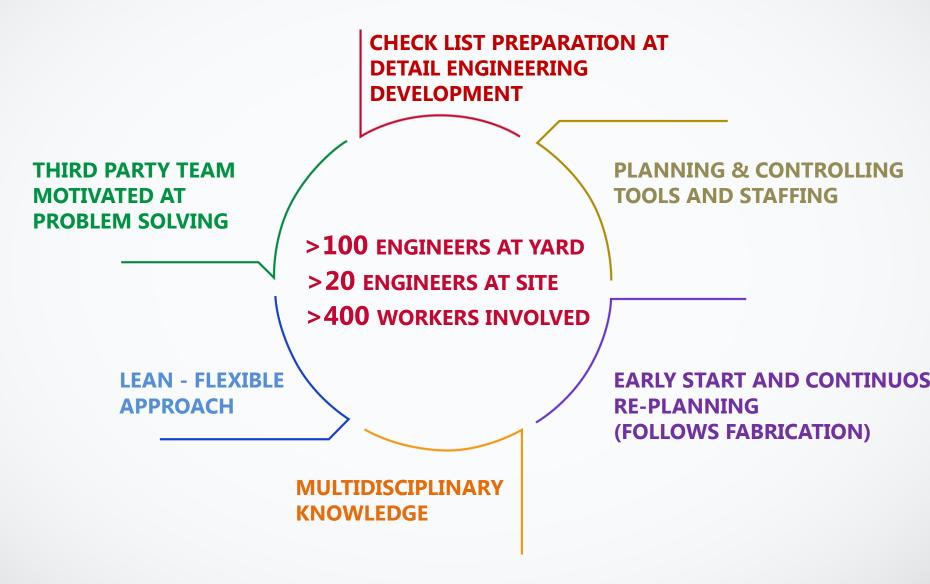

#### **PROBLEM SOLVING**

### **PROBLEM SOLVING IN FIGURES**

**800** OVERALL SUBSYSTEMS

**250K** OVERALL CHECKLISTS AT YARD **500**(average) MC CHECKLISTS SIGNED PER DAY AT YARD **30**(average) MC CHECKLISTS SIGNED PER DAY OFFSHORE

**25**(average) SUBSYSTEMS HANDED OVER TO COMPANY PER DAY **16**(average)

SUBSYSTEMS HANDED OVER TO OPERATIONS PER DAY

**2.000** OVERALL CHECKLISTS

OVERALL CHECKLISTS OFFSHORE

**600**(average) PURCHLIST (A+B) CLOSED PER DAY AT YARD **45**(average) PURCHLIST (A+B) CLOSED PER DAY OFFSHORE